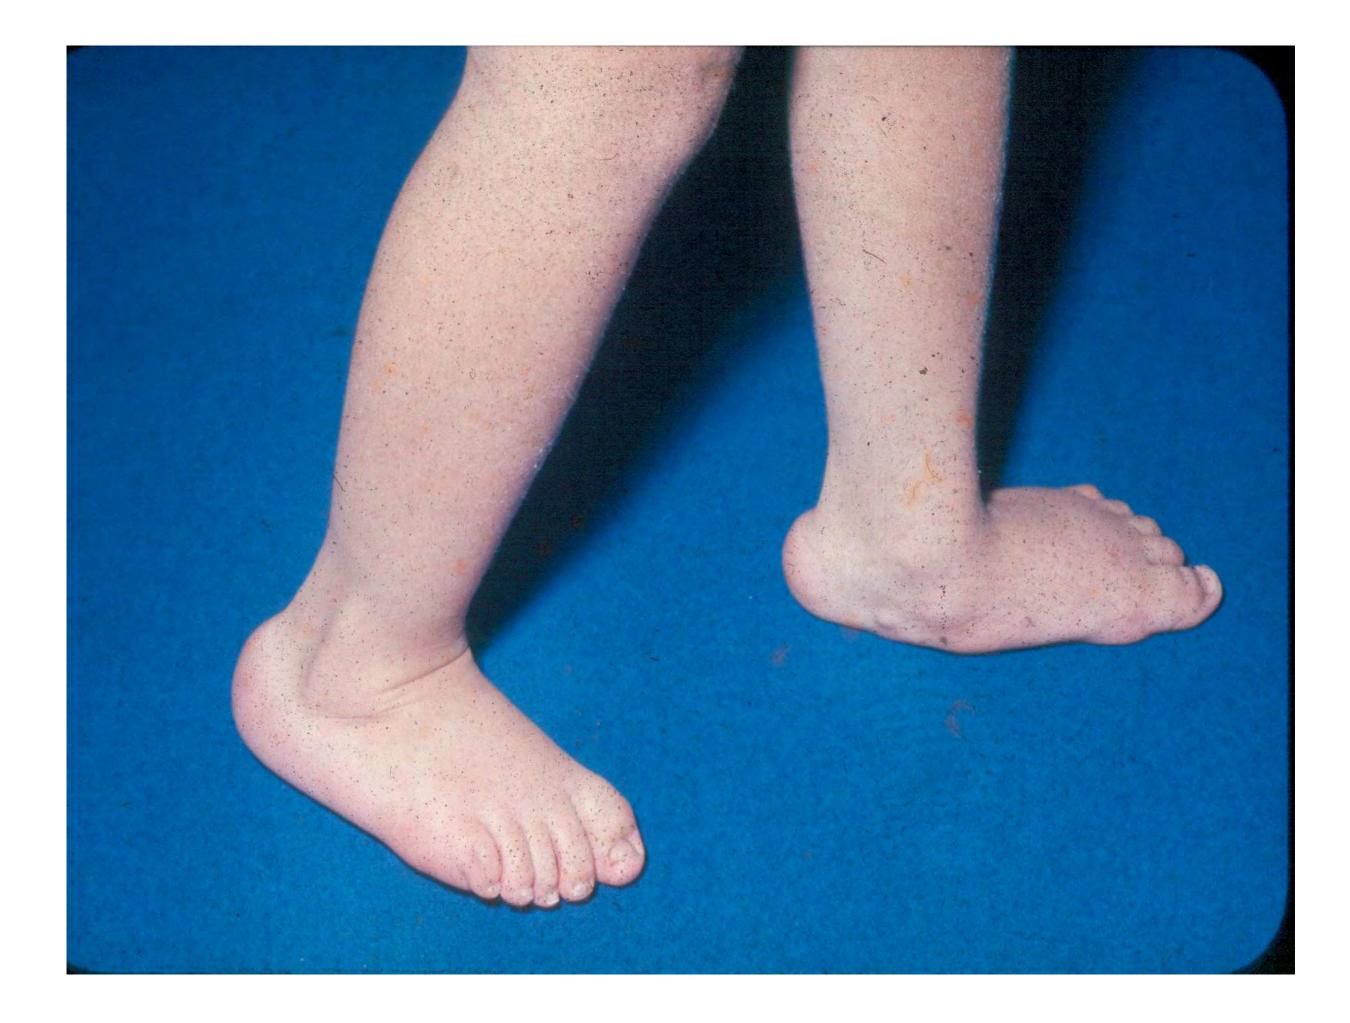

### FLAT FEET

- •Adults:
- Torn tib. post. tendon

FIG 2-3.

Type of pes planus. Foot appears to have fallen inward, like a half-hemisphere.