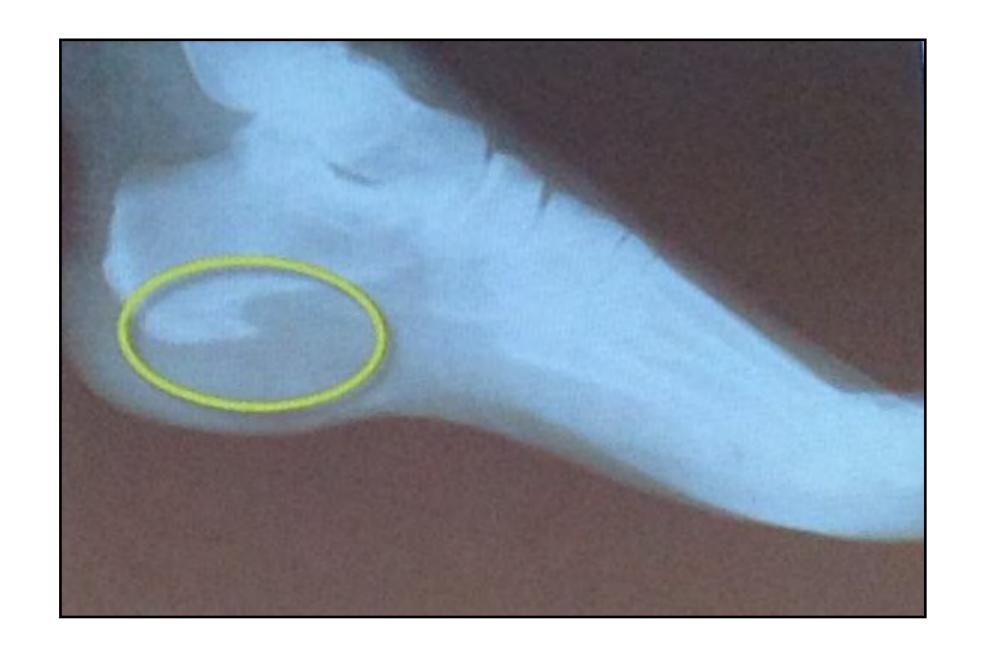

### CORNS PIP JOINTS

### INTRINSIC MUSCLES



### • MARCH FRACTURE

Treatment:

Restrict patient's movement Not in cast directly *OR* 

Technesium scan







March fracture of tarsal-navicular

Below knee non weight bearing cast

### SOFT CORN

4th webbed space Whitish, wettish Very painful Wearing shoes which are too narrow Syndactily between 4th/5th toes = best procedure



## INGROWING TOE NAILS







### HEEL PAIN

## Acutely tender under anterior medial volar part of heel

### PLANTAR FASCIITIS



Tenderness at origin of plantar fascia

Volar/medial aspect of calcaneus





### HEEL SPUR DOESN'T CAUSE PLANTAR FASCIITIS

#### PLANTAR FASCIITIS

MARIE STRÜMPELL

(SPONDYLITIS ANKYLOPOETICA)

• R.A.

GOUT



#### PLANTAR FASCIITIS TREATMENT

- Soft and thick soles, air cushioned (nike)
- Limit activities
- NSAIDS
- Stretching exercises b.d.
- Lignocaine & Celestone Soluspan infiltrations x2
- PAINFUL ++++++
- Below knee POP cast for 6 weeks
- VERY DIFFICULT TO CURE
- If treatment is unsuccessful for 1 year
- ONLY THEN SURGERY

### FLAT FEET

- Children:
- Large fat pad
- Short achilles tendon
- Accessory navicular
- Cerebral palsy
- Postural







Test: turn foot into supination

## May be caused by accessory navicular



### POSTURAL





### Normal

### FLAT FEET

- •Adults:
- Torn tib. post. tendon







FIG 2-3.

Type of pes planus. Foot appears to have f