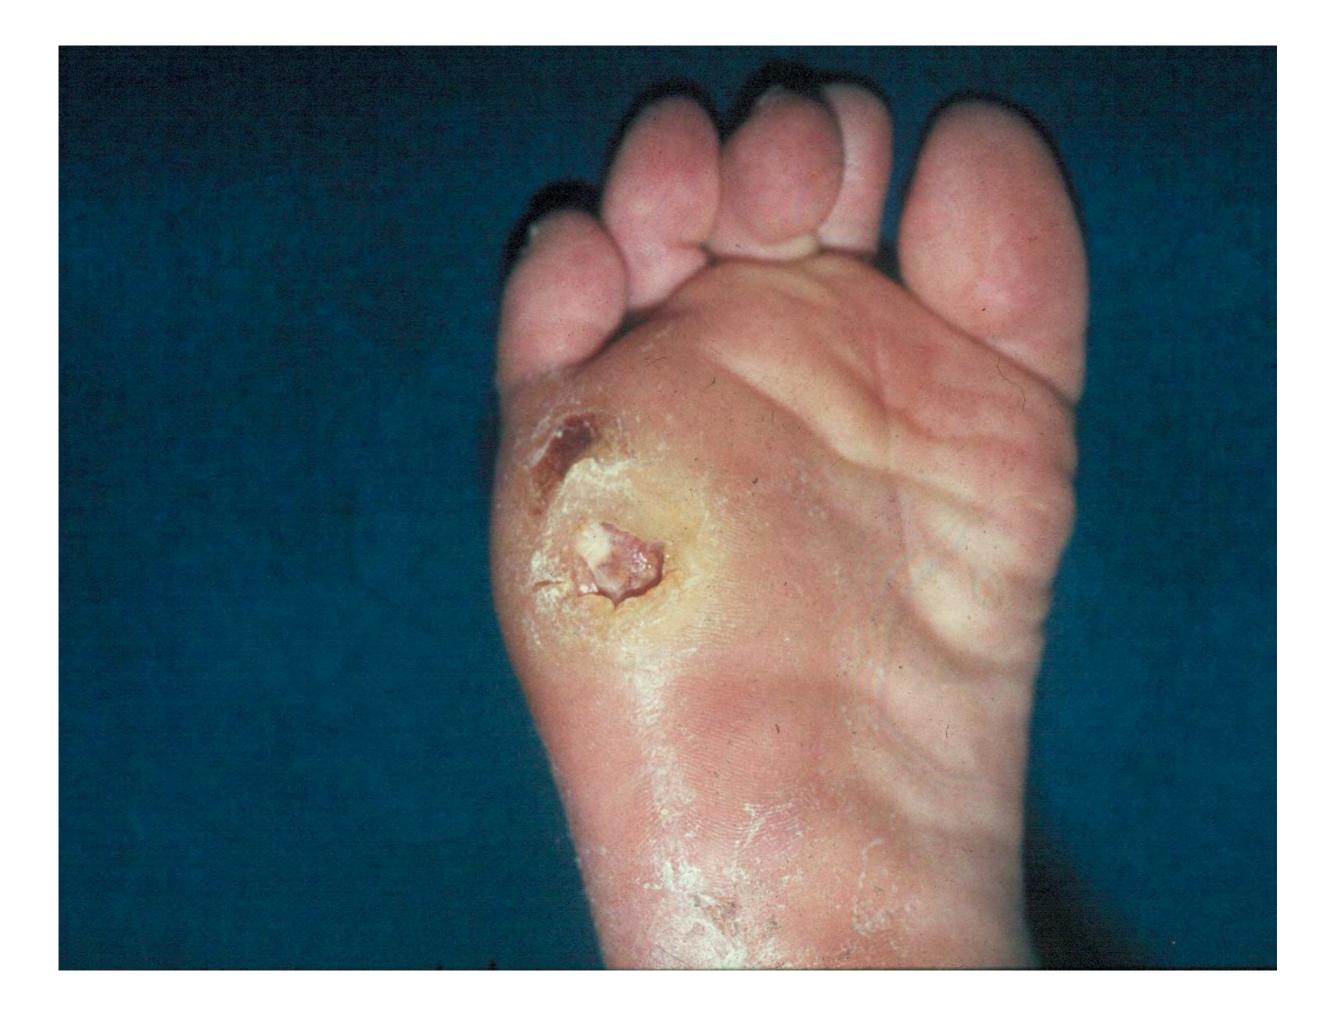

- Soft and thick soles, air cushioned (nike)
- Limit activities
- NSAIDS
- Stretching exercises b.d.
- Lignocaine & Celestone Soluspan infiltrations x2
- PAINFUL ++++++
- Below knee POP cast for 6 weeks
- VERY DIFFICULT TO CURE
- If treatment is unsuccessful for 1 year
- ONLY THEN SURGERY

### FLAT FEET

- Children:
- Large fat pad
- Short achilles tendon
- Accessory navicular
- Cerebral palsy
- Postural







Test: turn foot into supination

## May be caused by accessory navicular



### POSTURAL





### Normal

### FLAT FEET

- •Adults:
- Torn tib. post. tendon







FIG 2-3.

Type of pes planus. Foot appears to have fallen inward, like a half-hemisphere.

### CAVUS FEET

## May be caused by Charcot-Marie-Tooth disease

### Often associated with claw toes















### DIABETES



# CLUB FEET IN ADULT



### ANKLE SPRAINS