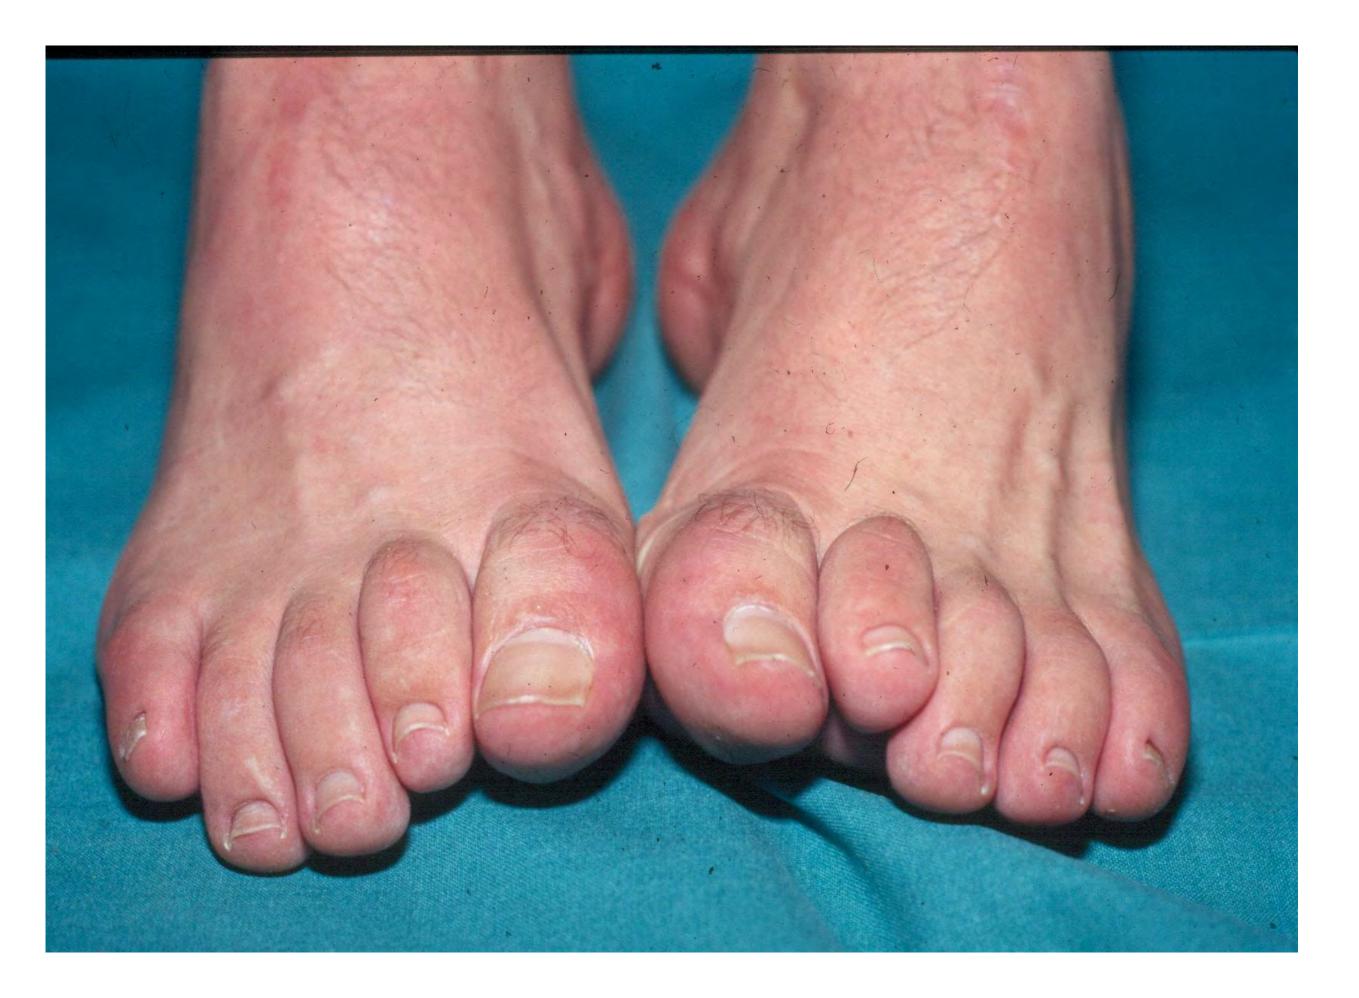

### CAVUS FEET

## May be caused by Charcot-Marie-Tooth disease

### Often associated with claw toes