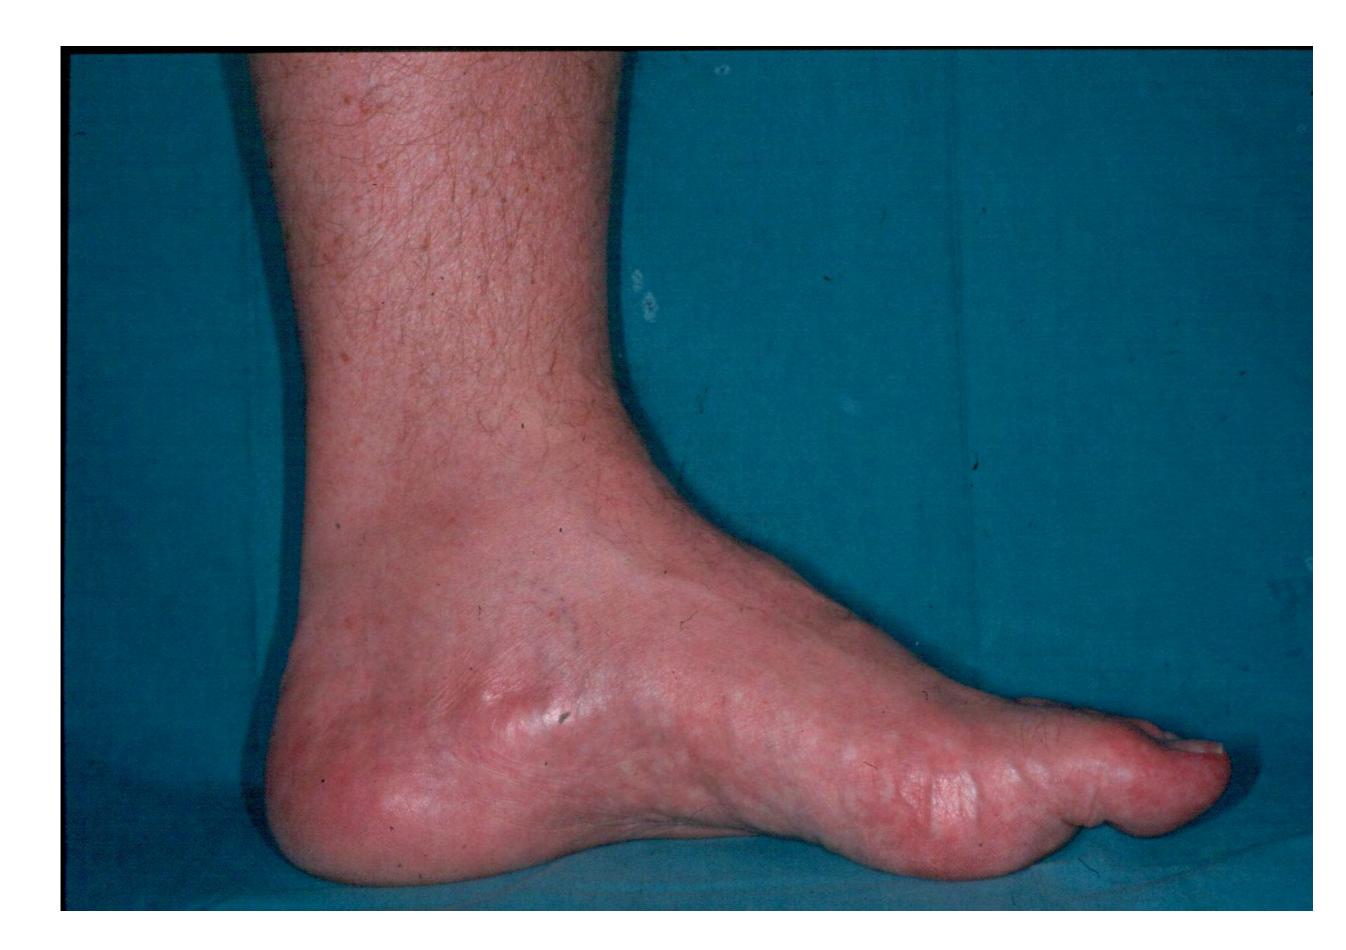

### FLAT FEET

- •Adults:
- Torn tib. post. tendon

FIG 2-3.

Type of pes planus. Foot appears to have fallen inward, like a half-hemisphere.