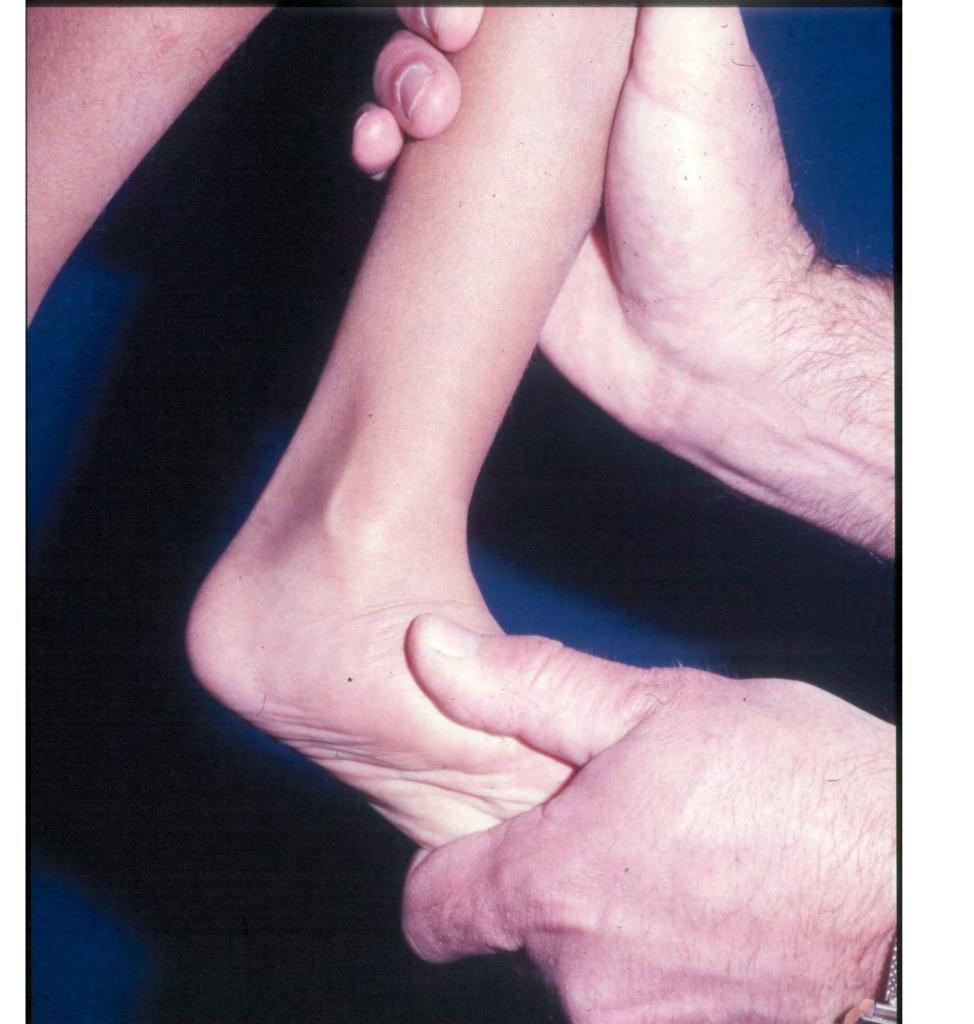

### FLAT FEET

- Children:
- Large fat pad
- Short achilles tendon
- Accessory navicular
- Cerebral palsy
- Postural

Test: turn foot into supination