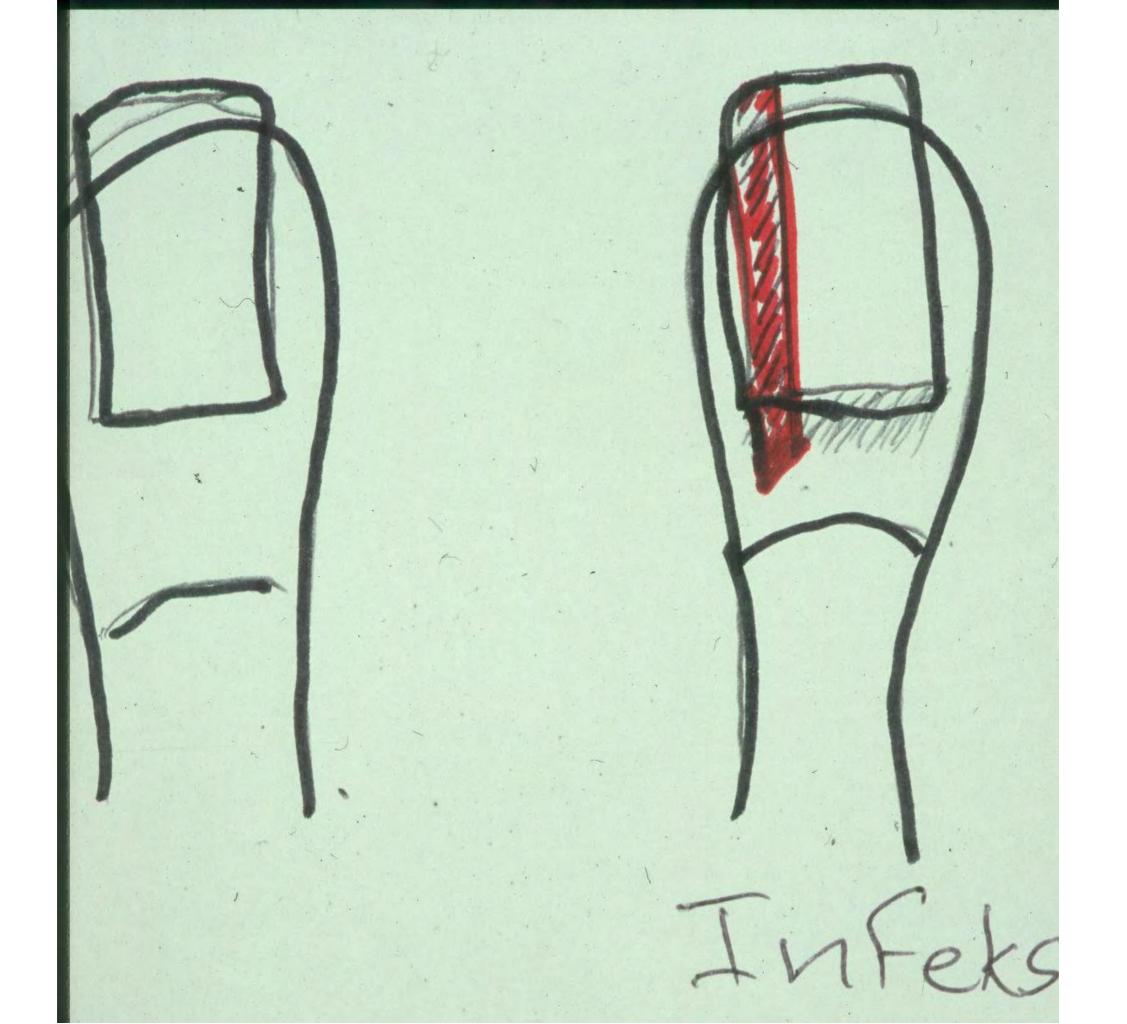

### CORNS PIP JOINTS

### INTRINSIC MUSCLES



### • MARCH FRACTURE

Treatment:

Restrict patient's movement Not in cast directly *OR* 

Technesium scan







March fracture of tarsal-navicular

Below knee non weight bearing cast

### SOFT CORN

4th webbed space Whitish, wettish Very painful Wearing shoes which are too narrow Syndactily between 4th/5th toes = best procedure



## INGROWING TOE NAILS







### HEEL PAIN

## Acutely tender under anterior medial volar part of heel

### PLANTAR FASCIITIS



Tenderness at origin of plantar fascia

Volar/medial aspect of calcaneus





### HEEL SPUR DOESN'T CAUSE PLANTAR FASCIITIS

#### PLANTAR FASCIITIS

MARIE STRÜMPELL

(SPONDYLITIS ANKYLOPOETICA)

• R.A.

GOUT



#### PLANTAR FASCIITIS TREATMENT

- Soft and thick soles, air cushioned (nike)
- Limit activities
- NSAIDS
- Stretching exercises b.d.
- Lignocaine & Celestone Soluspan infiltrations x2
- PAINFUL ++++++
- Below knee POP cast for 6 weeks
- VERY DIFFICULT TO CURE
- If treatment is unsuccessful for 1 year
- ONLY THEN SURGERY

### FLAT FEET

- Children:
- Large fat pad
- Short achilles tendon
- Accessory navicular
- Cerebral palsy
- Postural







Test: turn foot into supination

## Ma