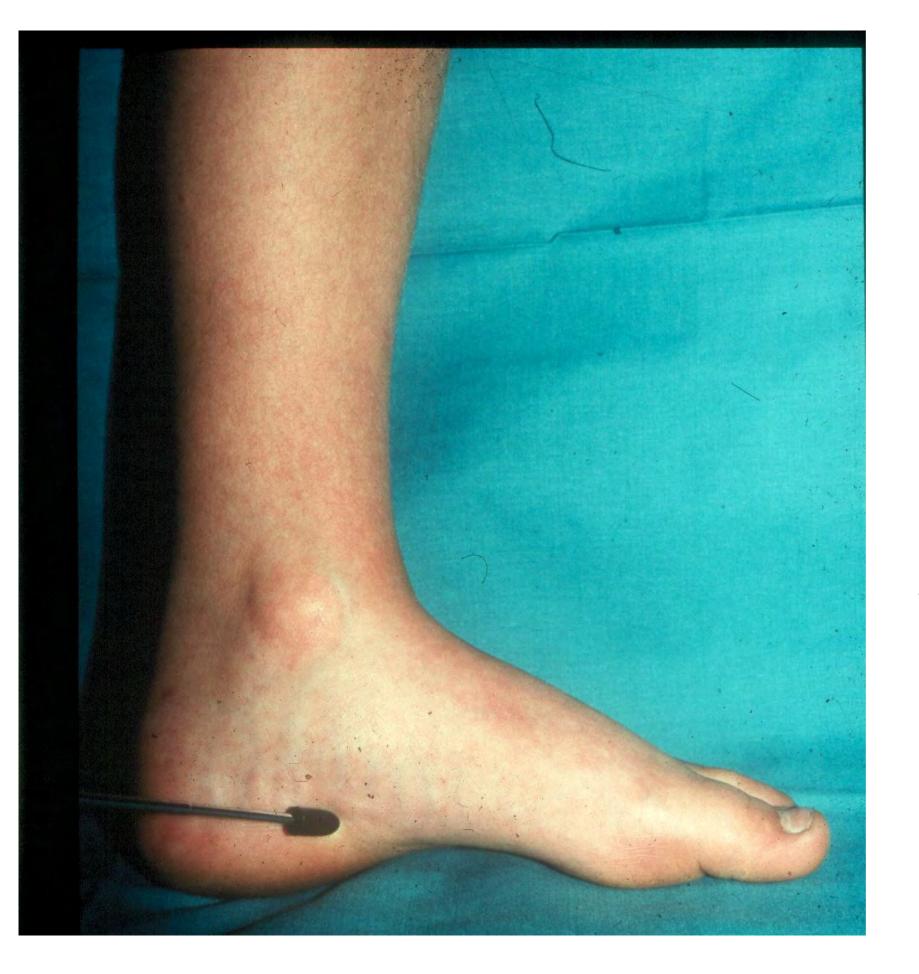

### HEEL PAIN

## Acutely tender under anterior medial volar part of heel

### PLANTAR FASCIITIS

Tenderness at origin of plantar fascia

Volar/medial aspect of calcaneus