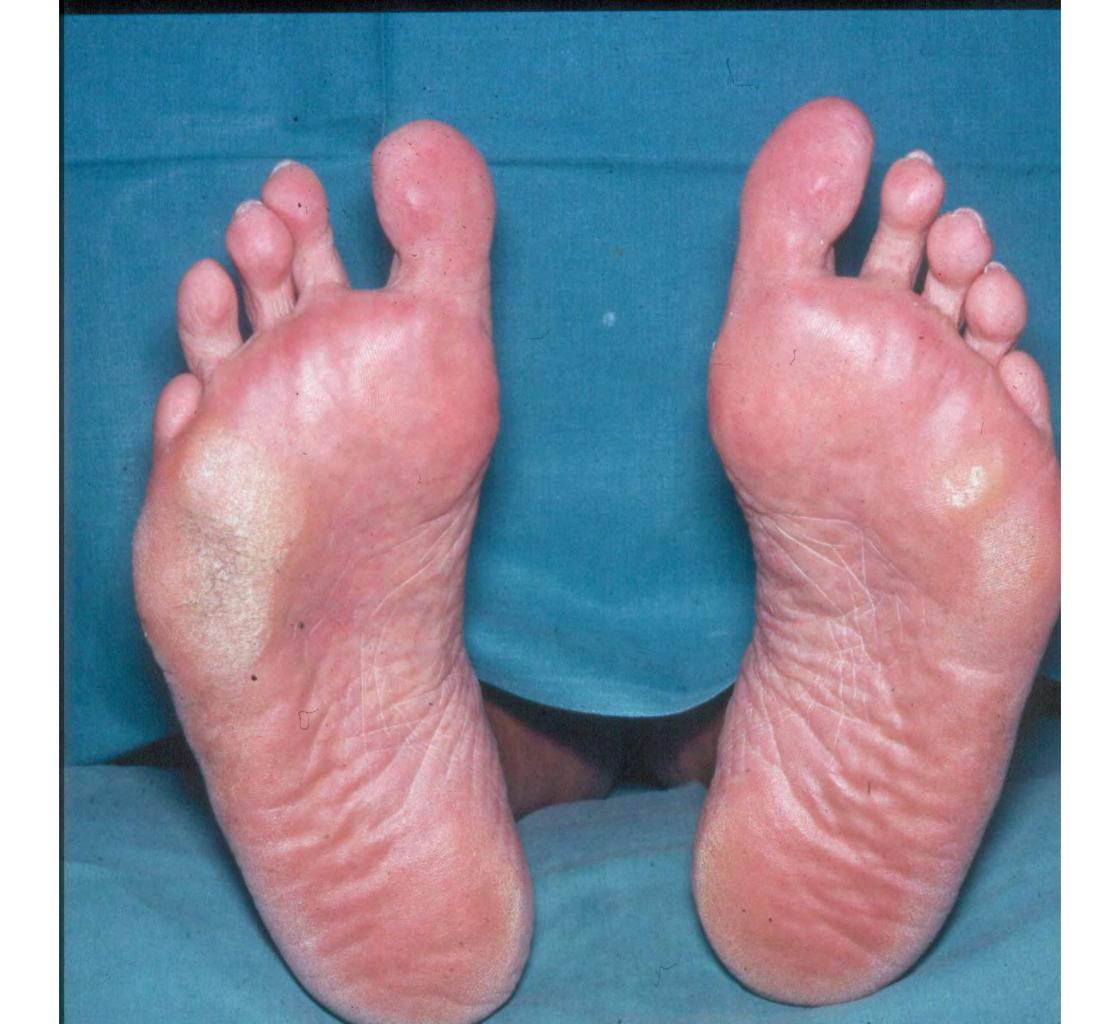

### FLAT FEET

- •Adults:
- Torn tib. post. tendon

FIG 2-3.

Type of pes planus. Foot appears to have fallen inward, like a half-hemisphere.