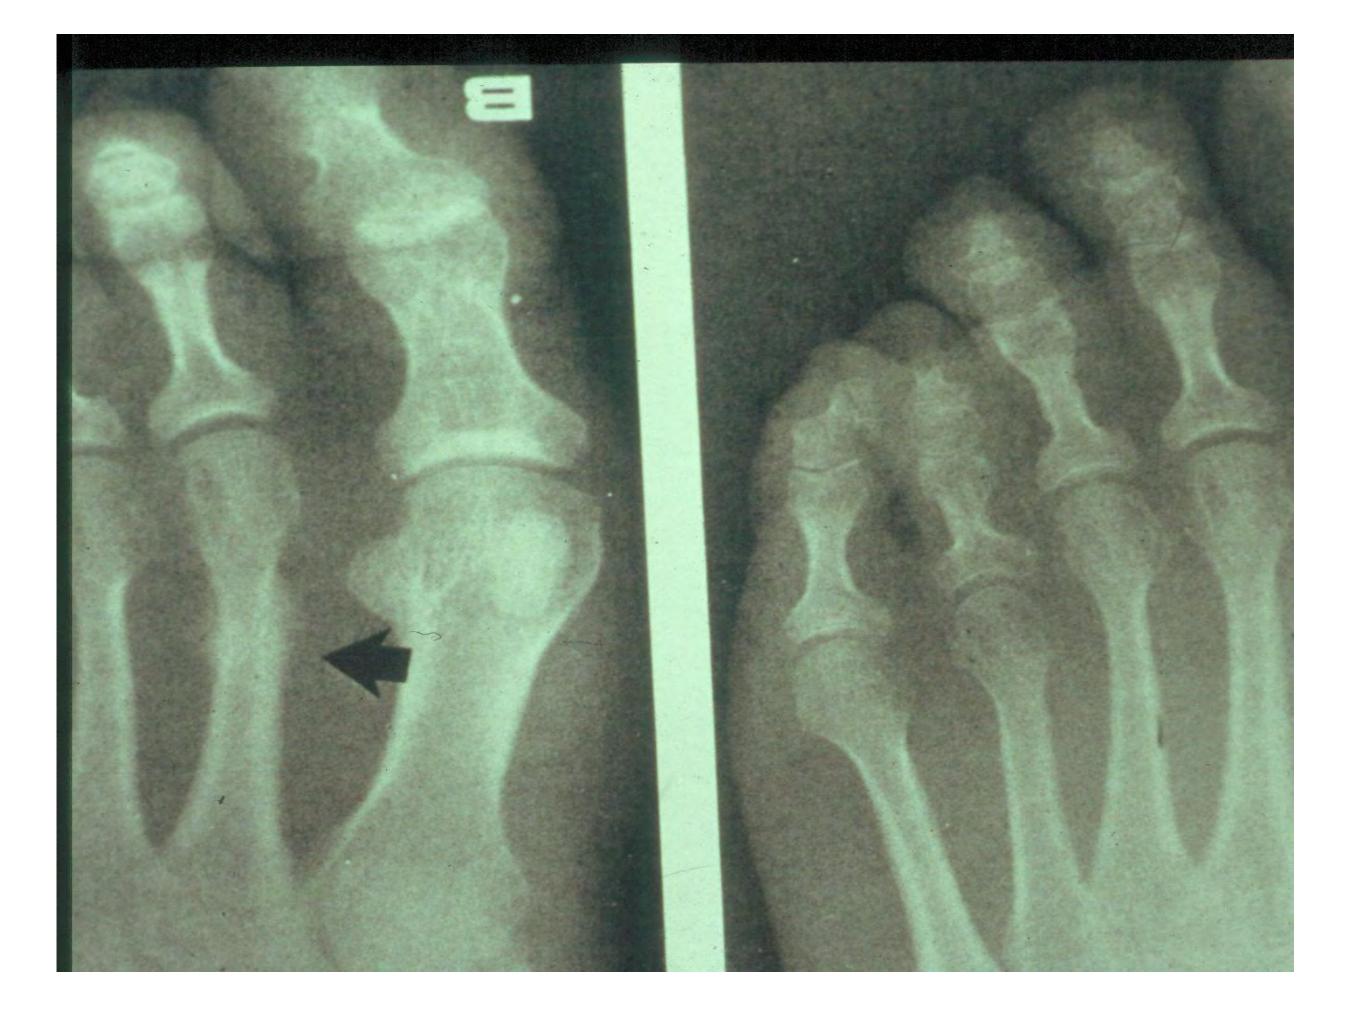

### SOFT CORN

4th webbed space Whitish, wettish Very painful Wearing shoes which are too narrow Syndactily between 4th/5th toes = best procedure