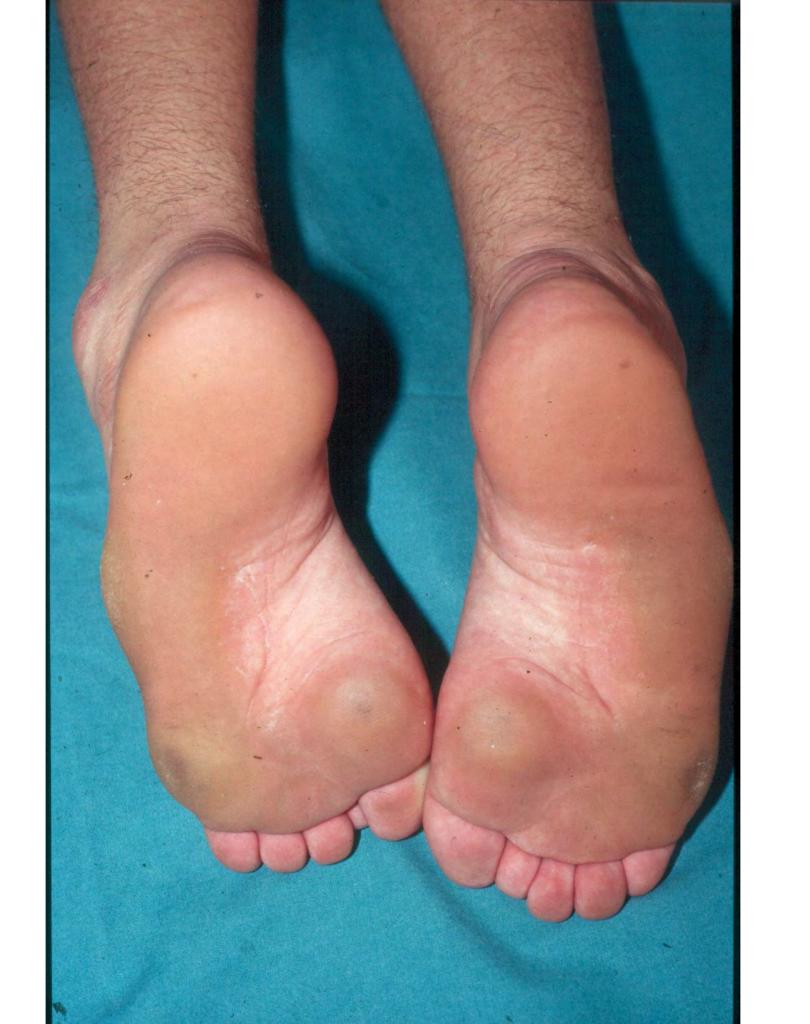

### FLAT FEET

- •Adults:
- Torn tib. post. tendon

FIG 2-3.

Type of pes planus. Foot appears to have fallen inward, like a half-hemisphere.