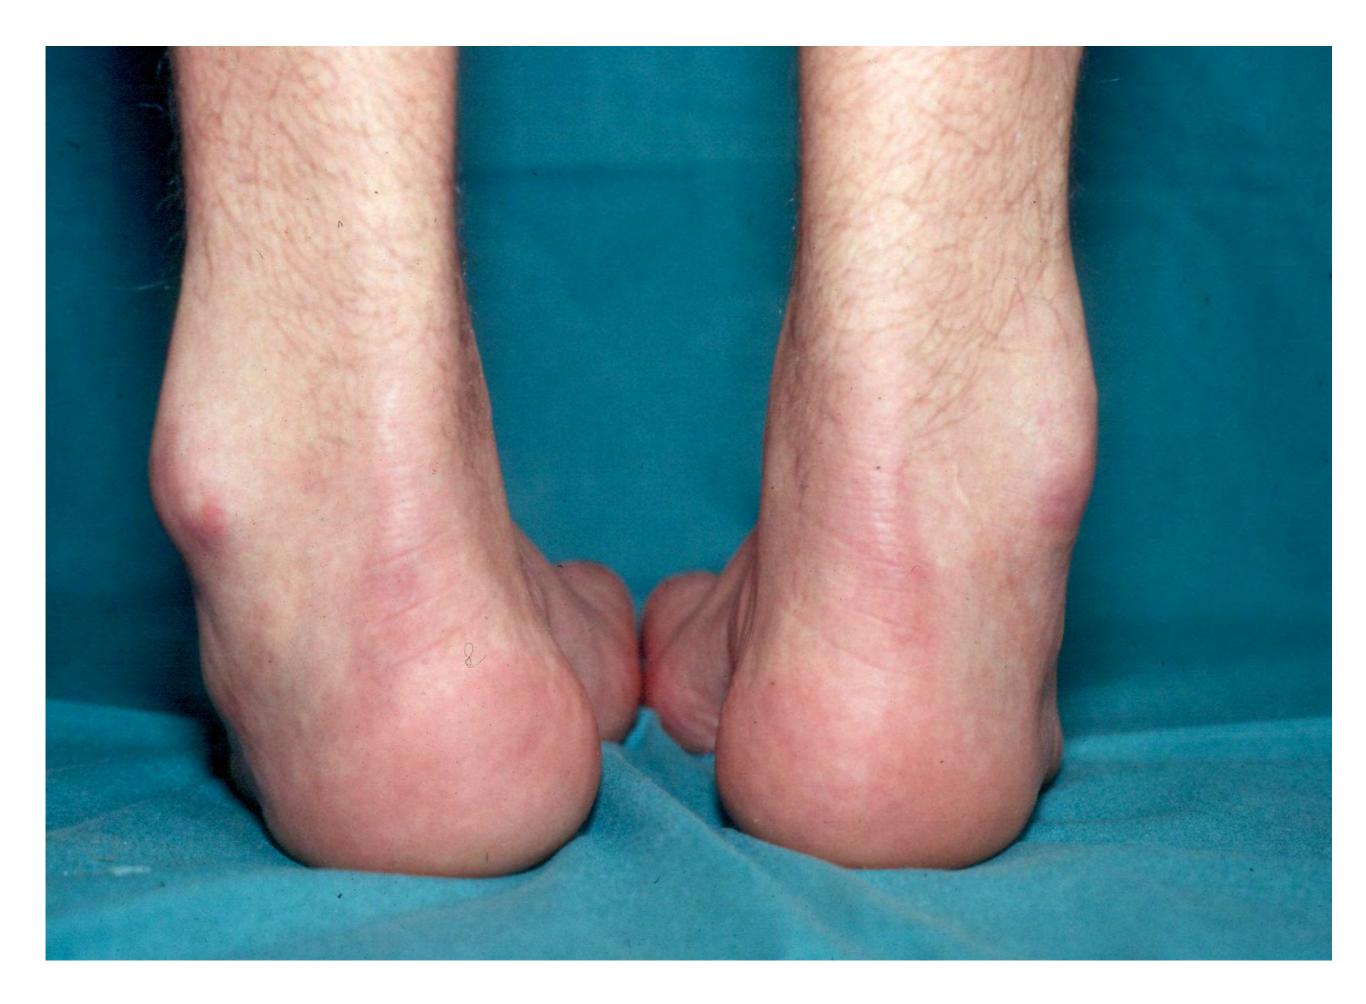

### CAVUS FEET

## May be caused by Charcot-Marie-Tooth disease

### Often associated with claw toes