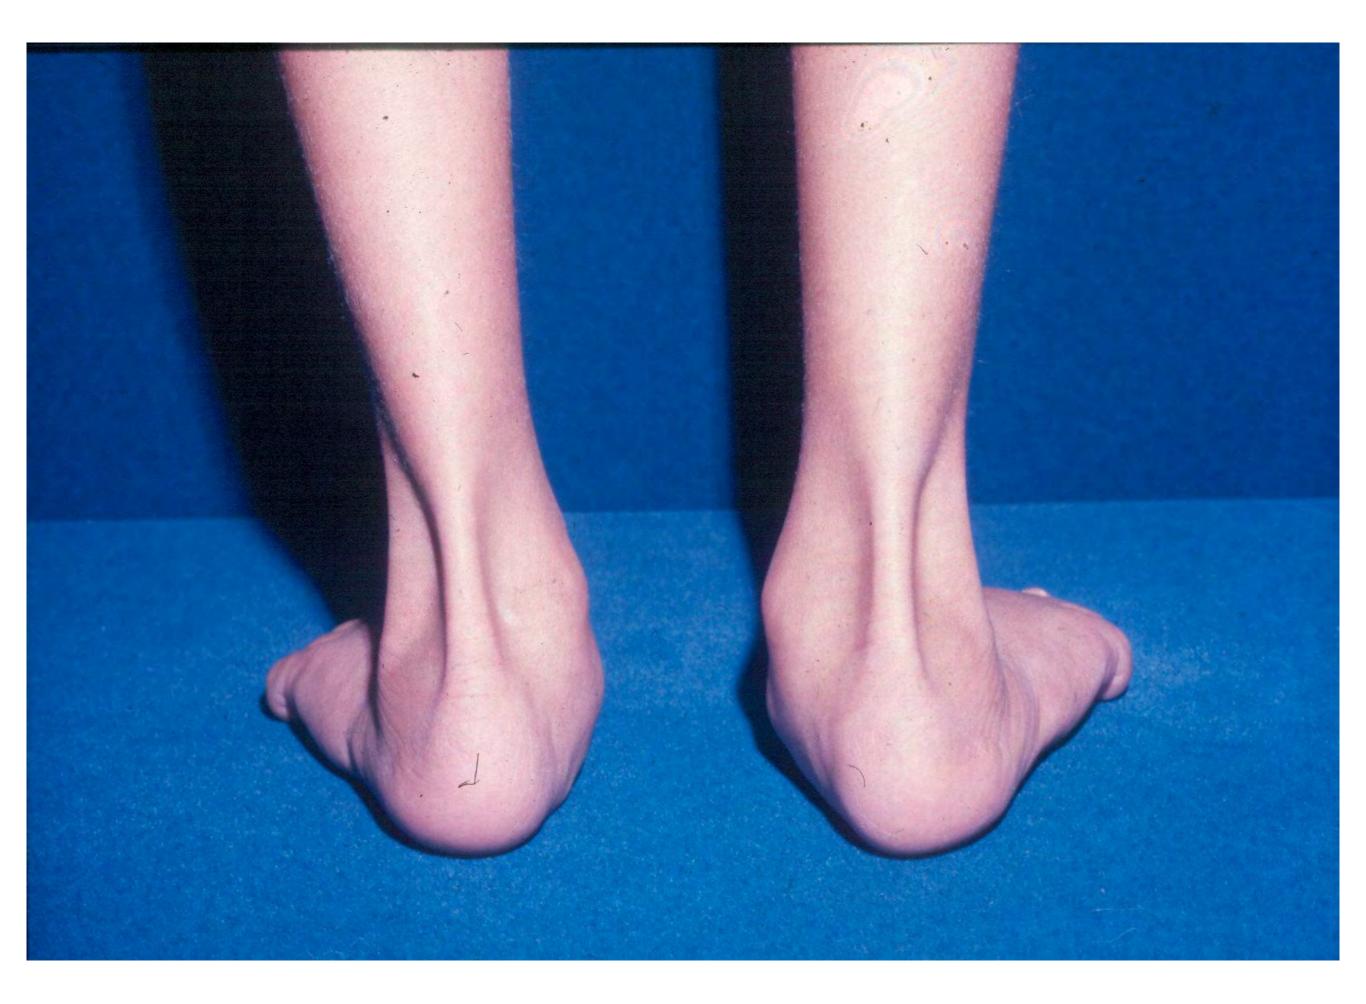

### CAVUS FEET

## May be caused by Charcot-Marie-Tooth disease

### Often associated with claw toes