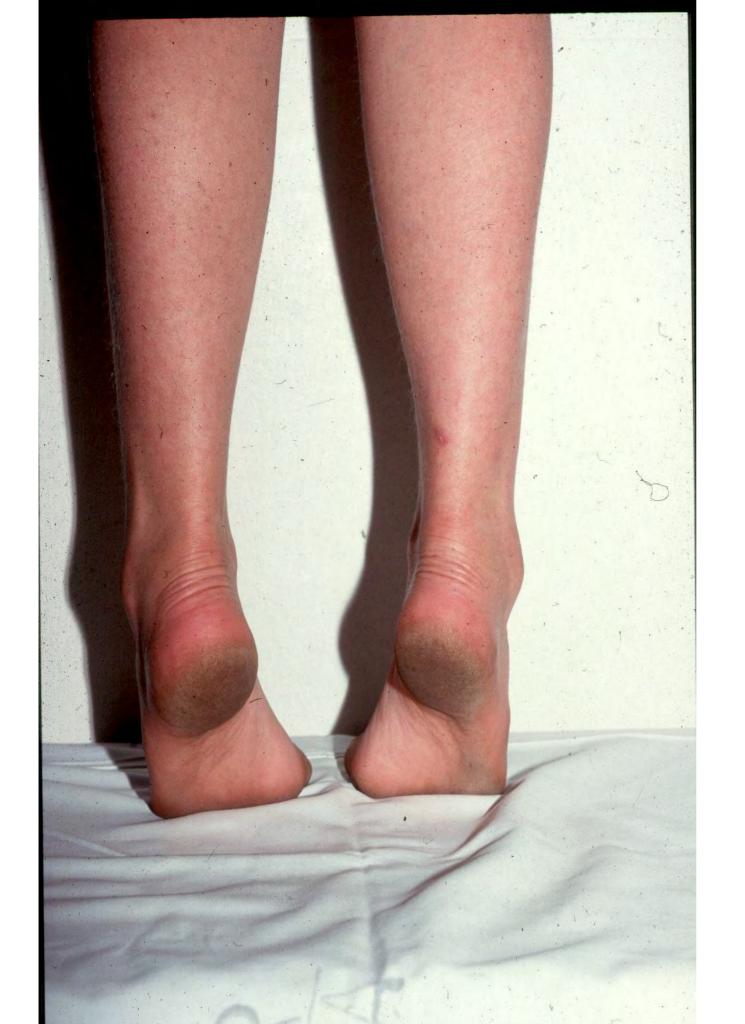

### FLAT FEET

- Children:
- Large fat pad
- Short achilles tendon
- Accessory navicular
- Cerebral palsy
- Postural

Test: turn foot into supination

### FLAT FEET

- •Adults:
- Torn tib. post. tendon

FIG 2-3.

Type of pes planus. Foot appears to have fallen inward, like a half-hemisphere.