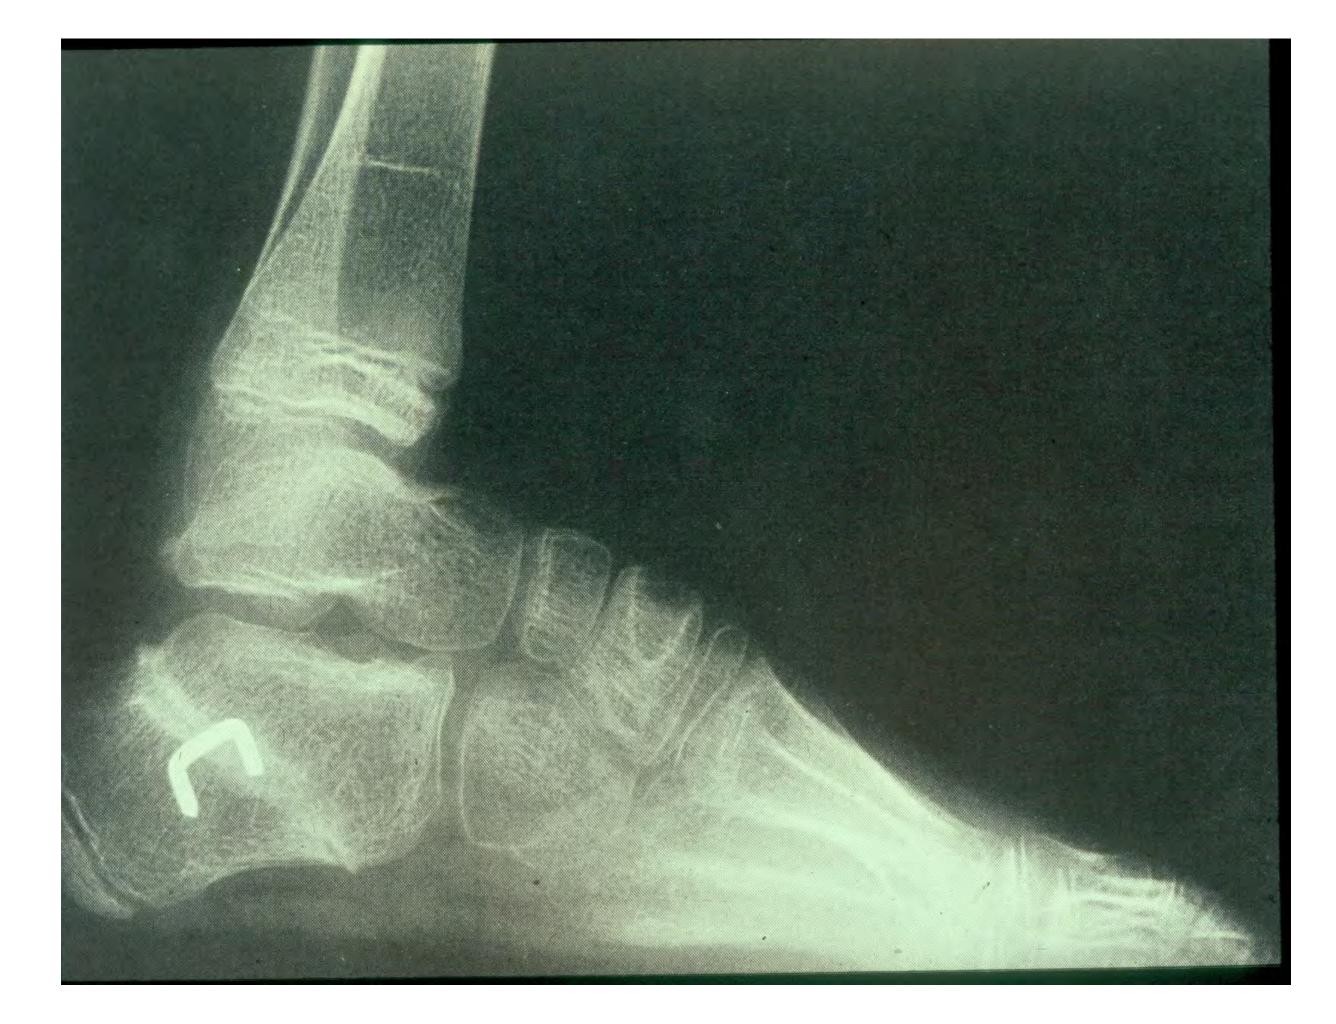

### HEEL PAIN

## Acutely tender under anterior medial volar part of heel

### PLANTAR FASCIITIS

Tenderness at origin of plantar fascia

Volar/medial aspect of calcaneus

### HEEL SPUR DOESN'T CAUSE PLANTAR FASCIITIS