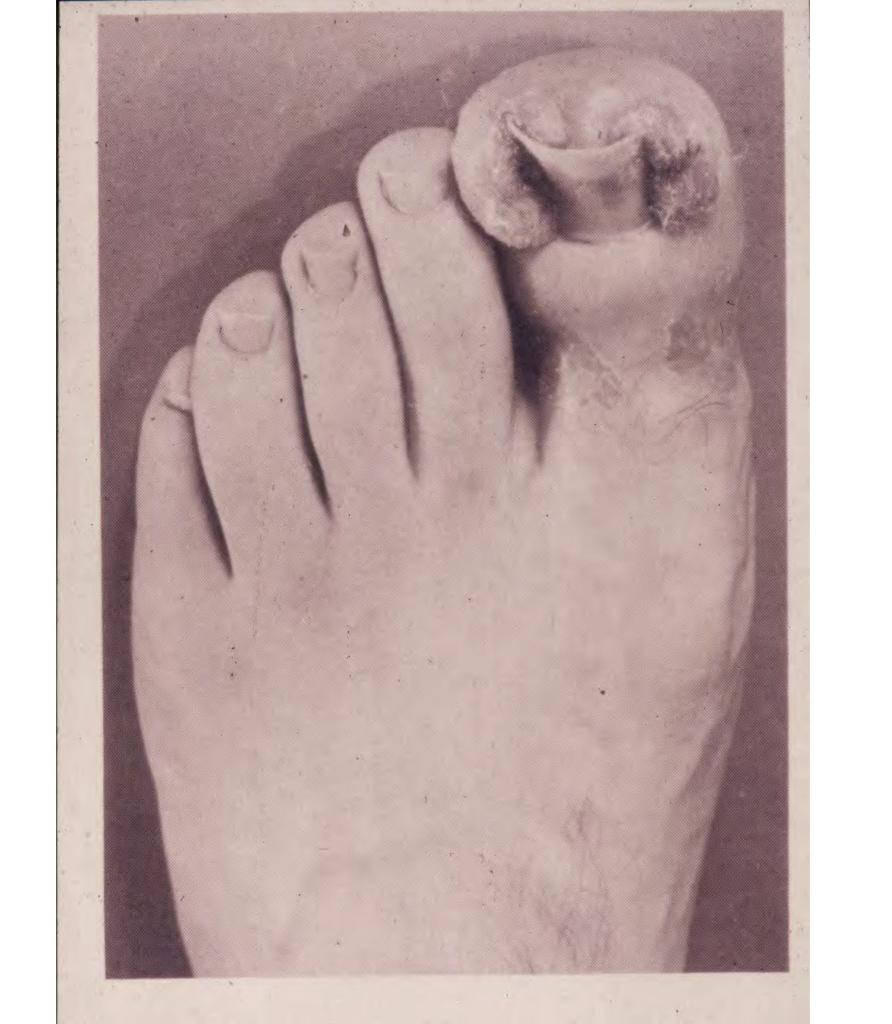

### CORNS PIP JOINTS

### INTRINSIC MUSCLES



### • MARCH FRACTURE

Treatment:

Restrict patient's movement Not in cast directly *OR* 

Technesium scan







March fracture of tarsal-navicular

Below knee non weight bearing cast

### SOFT CORN

4th webbed space Whitish, wettish Very painful Wearing shoes which are too narrow Syndactily between 4th/5th toes = best procedure



## INGROWING TOE NAILS







### HEEL PAIN

## Acutely tender under anterior medial volar part of heel

### PLANTAR FASCIITIS



Tenderness at origin of plantar fascia

Volar/medial aspect of calcaneus





### HEEL SPUR DOESN'T CAUSE PLANTAR FASCIITIS

#### PLANTAR FASCIITIS

MARIE STRÜMPELL

(SPONDYLITIS ANKYLOPOETICA)

• R.A.

GOUT



#### PLANTAR FASCIITIS TREATMENT

- Soft and thick soles, air cushioned (nike)
- Limit activities
- NSAIDS
- Stretching exercises b.d.
- Lignocaine & Celestone Soluspan infiltrations x2
- PAINFUL ++++++
- Below knee POP cast for 6 weeks
- VERY DIFFICULT TO CURE
- If treatment is unsuccessful for 1 year
- ONLY THEN SURGERY

### FLAT FEET

- Children:
- Large fat pad
- Short achilles tendon
- Accessory navicular
- Cerebral palsy
- Postural







Test: turn foot into supination

##