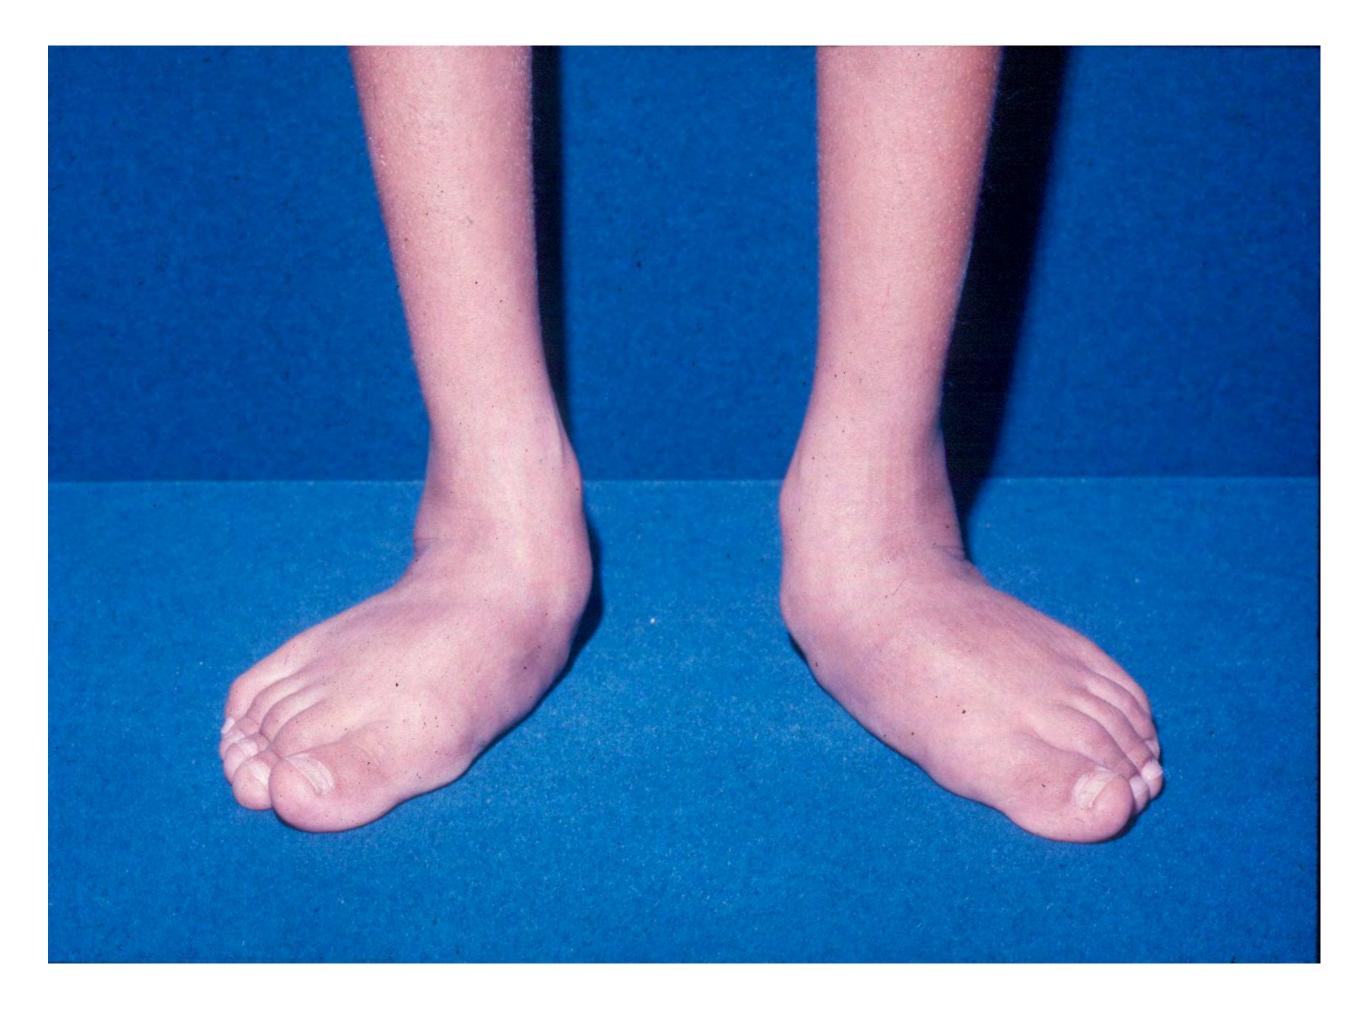

### FLAT FEET

- Children:
- Large fat pad
- Short achilles tendon
- Accessory navicular
- Cerebral palsy
- Postural

Test: turn foot into supination

### POSTURAL

### Normal