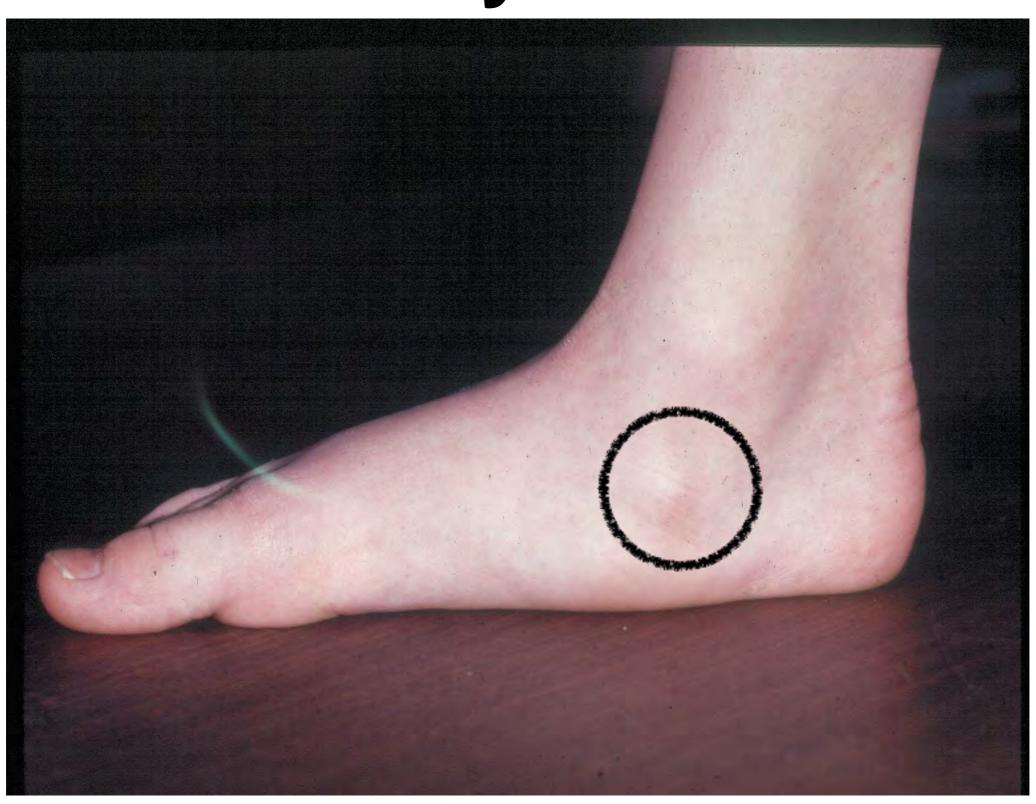

nder anterior medial volar part of heel

### PLANTAR FASCIITIS



Tenderness at origin of plantar fascia

Volar/medial aspect of calcaneus





### HEEL SPUR DOESN'T CAUSE PLANTAR FASCIITIS

#### PLANTAR FASCIITIS

MARIE STRÜMPELL

(SPONDYLITIS ANKYLOPOETICA)

• R.A.

GOUT



#### PLANTAR FASCIITIS TREATMENT

- Soft and thick soles, air cushioned (nike)
- Limit activities
- NSAIDS
- Stretching exercises b.d.
- Lignocaine & Celestone Soluspan infiltrations x2
- PAINFUL ++++++
- Below knee POP cast for 6 weeks
- VERY DIFFICULT TO CURE
- If treatment is unsuccessful for 1 year
- ONLY THEN SURGERY

### FLAT FEET

- Children:
- Large fat pad
- Short achilles tendon
- Accessory navicular
- Cerebral palsy
- Postural







Test: turn foot into supination

## May be caused by accessory navicular



### POSTURAL





### Normal

### FLAT FEET

- •Adults:
- Torn tib. post. tendon







FIG 2-3.

Type of pes planus. Foot appears to have fallen inward, like a half-hemisphere.

### CAVUS FEET

## May be caused by Charcot-Marie-Tooth disease

### Often associated with claw toes















### DIABETES



# CLUB FEET IN ADULT



### ANKLE SPRAINS