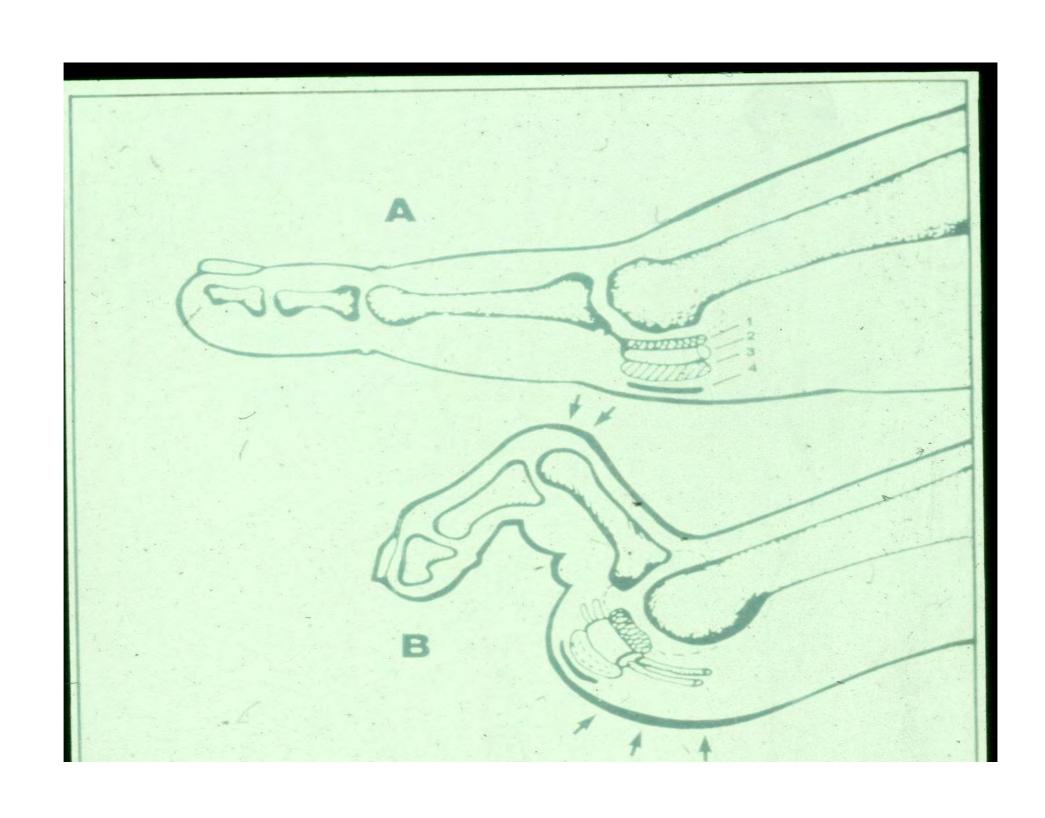

### • MARCH FRACTURE

Treatment:

Restrict patient's movement Not in cast directly *OR* 

Technesium scan

March fracture of tarsal-navicular

Below knee non weight bearing cast