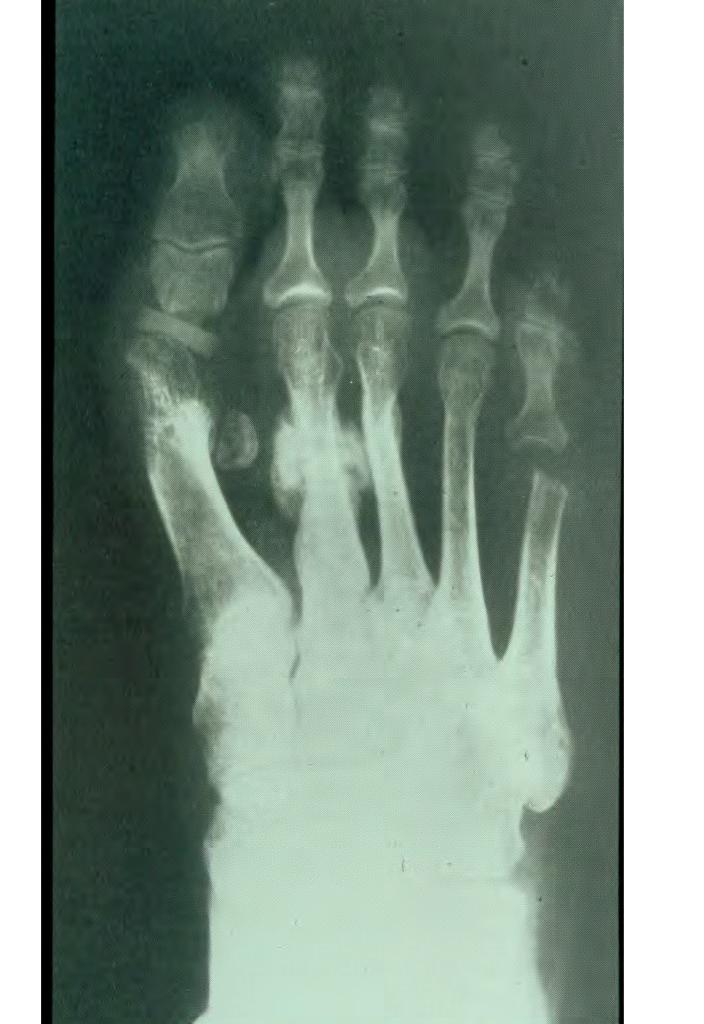

### SOFT CORN

4th webbed space Whitish, wettish Very painful Wearing shoes which are too narrow Syndactily between 4th/5th toes = best procedure