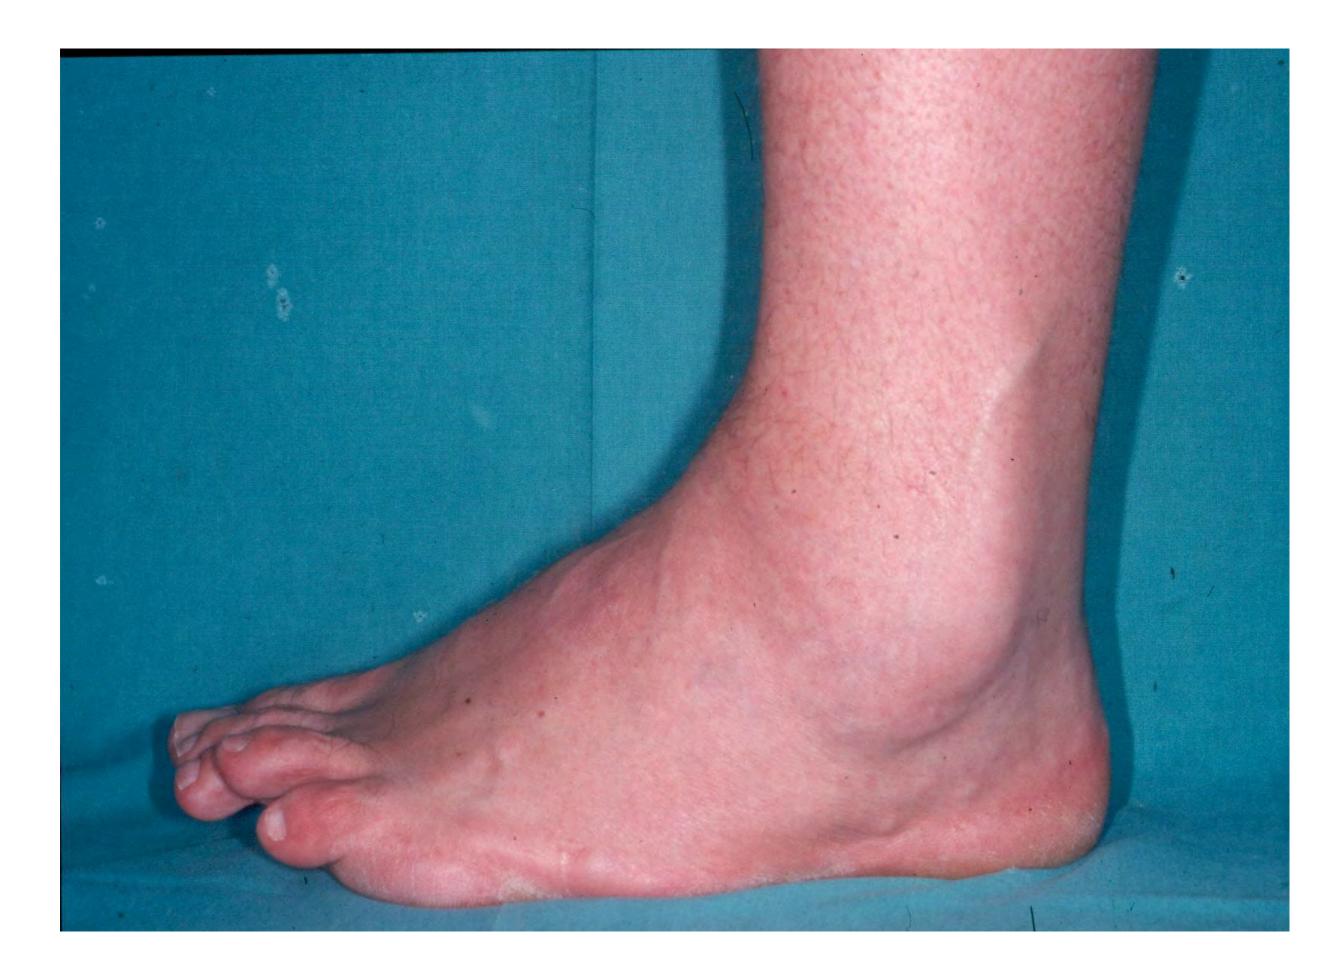

### FLAT FEET

- •Adults:
- Torn tib. post. tendon

FIG 2-3.

Type of pes planus. Foot appears to have fallen inward, like a half-hemisphere.