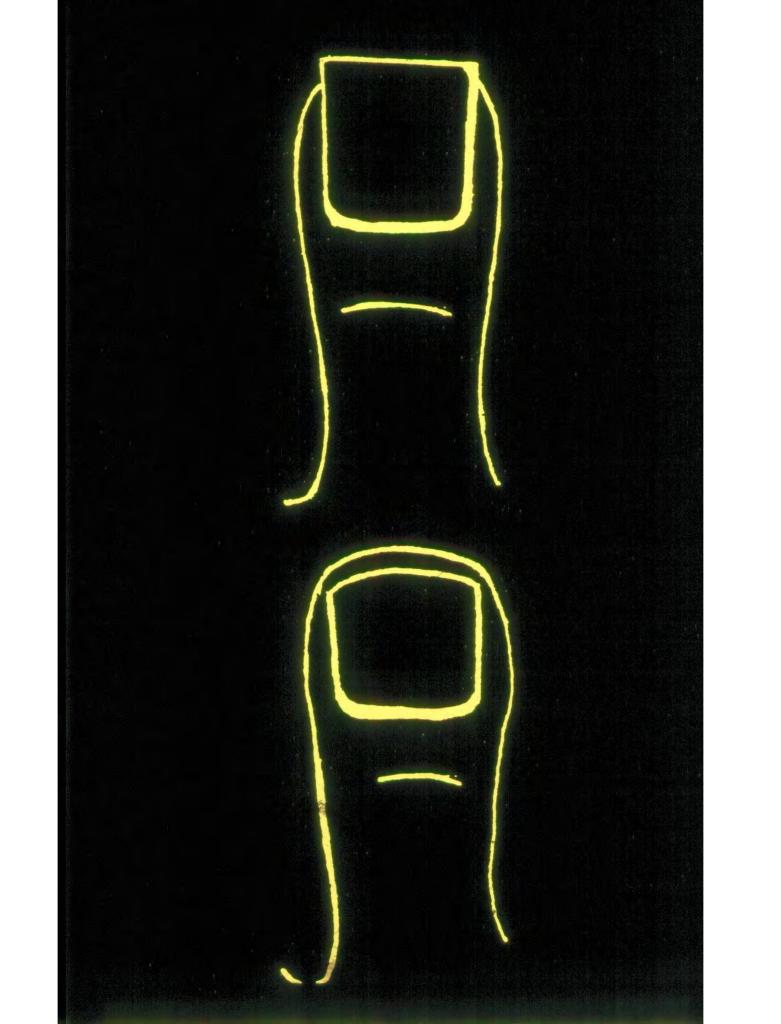

### CORNS PIP JOINTS

### INTRINSIC MUSCLES



### • MARCH FRACTURE

Treatment:

Restrict patient's movement Not in cast directly *OR* 

Technesium scan







March fracture of tarsal-navicular

Below knee non weight bearing cast

### SOFT CORN

4th webbed space Whitish, wettish Very painful Wearing shoes which are too narrow Syndactily between 4th/5th toes = best procedure



## INGROWING TOE NAILS







### HEEL PAIN

## Acutely tender under anterior medial volar part of heel

### PLANTAR FASCIITIS



Tenderness at origin of plantar fascia

Volar/medial aspect of calcaneus





### HEEL SPUR DOESN'T CAUSE PLANTAR FASCIITIS

#### PLANTAR FASCIITIS

MARIE STRÜMPELL

(SPONDYLITIS ANKYLOPOETICA)

• R.A.

GOUT



#### PLANTAR FASCIITIS TREATMENT

- Soft and thick soles, air cushioned (nike)
- Limit activities
- NSAIDS
- Stretching exercises b.d.
- Lignocaine & Celestone Soluspan infiltrations x2
- PAINFUL ++++++
- Below knee POP cast for 6 weeks
- VERY DIFFICULT TO CURE
- If treatment is unsuccessful for 1 year
- ONLY THEN SURGERY

### FLAT FEET

- Children:
- Large fat pad
- Short achilles tendon
- Accessory navicular
- Cerebral palsy
- Postural







Test: turn foot into supination

#