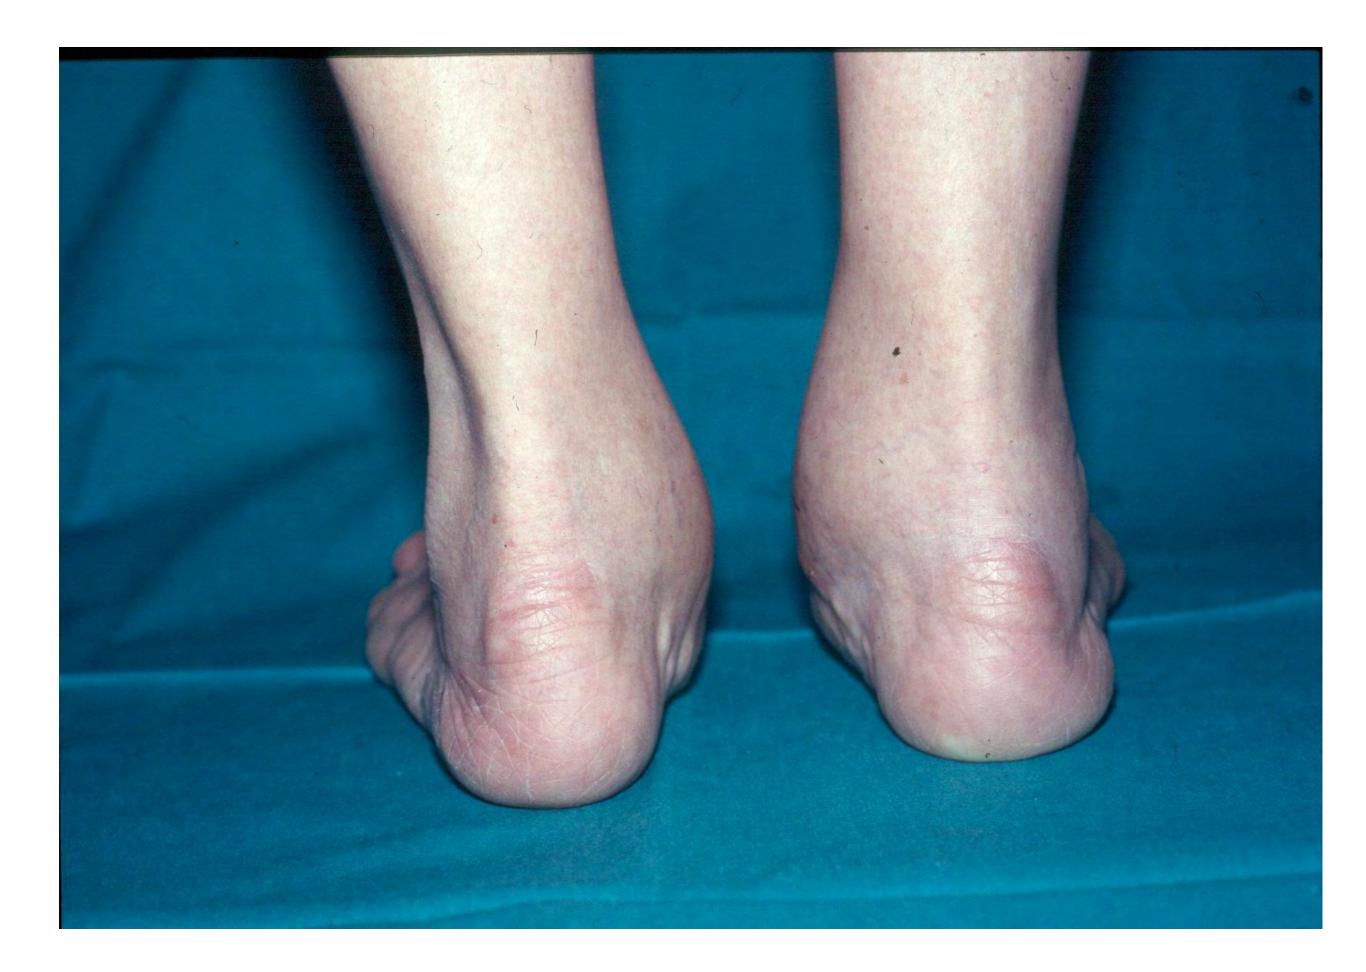

### CAVUS FEET

## May be caused by Charcot-Marie-Tooth disease

### Often associated with claw toes