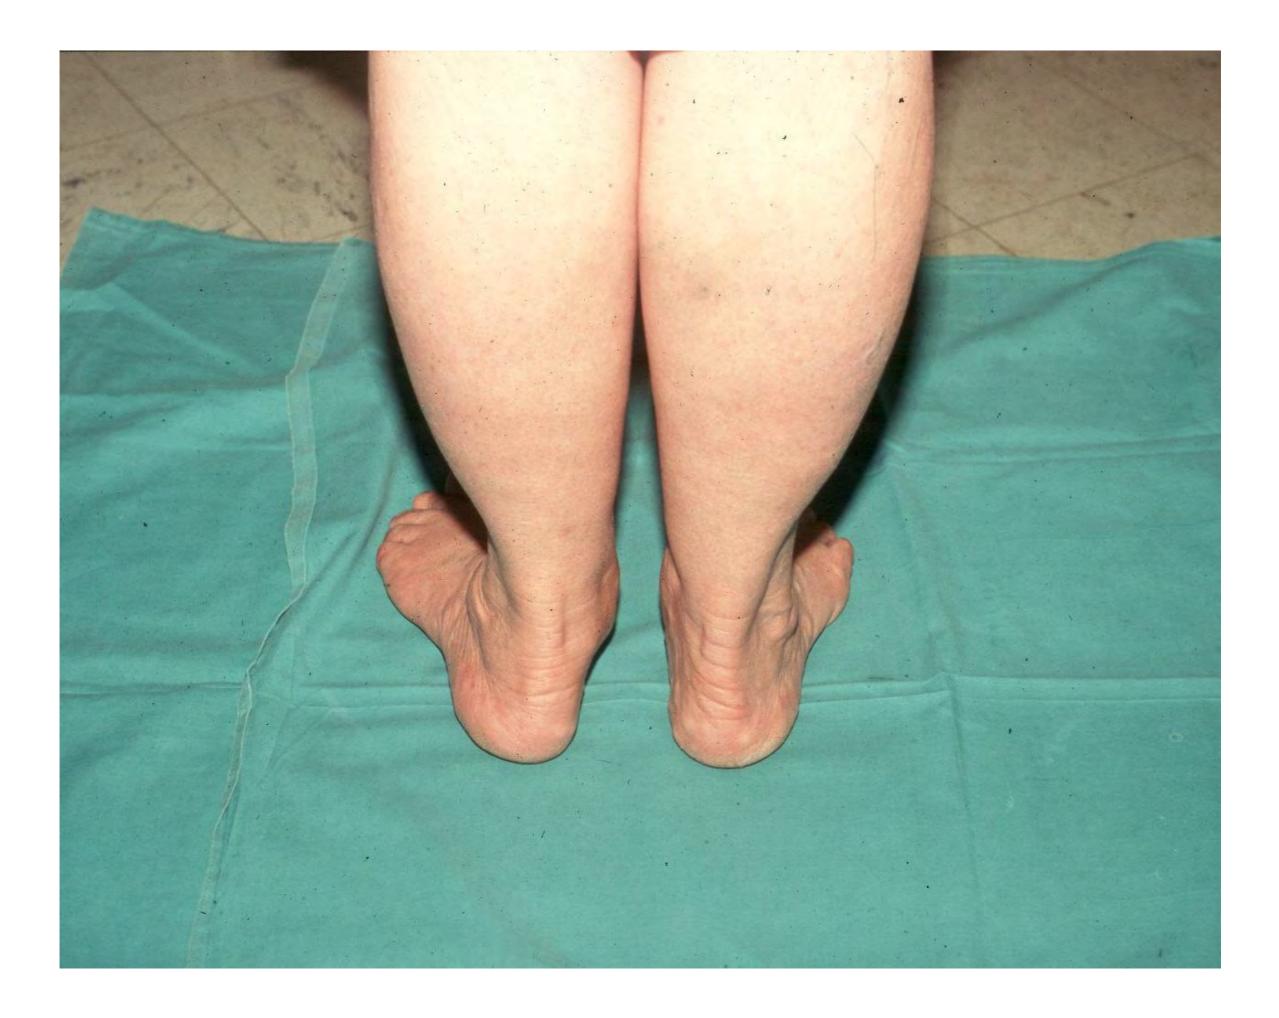

### FLAT FEET

- •Adults:
- Torn tib. post. tendon

FIG 2-3.

Type of pes planus. Foot appears to have fallen inward, like a half-hemisphere.

### CAVUS FEET

## May be caused by Charcot-Marie-Tooth disease

### Often associated with claw toes