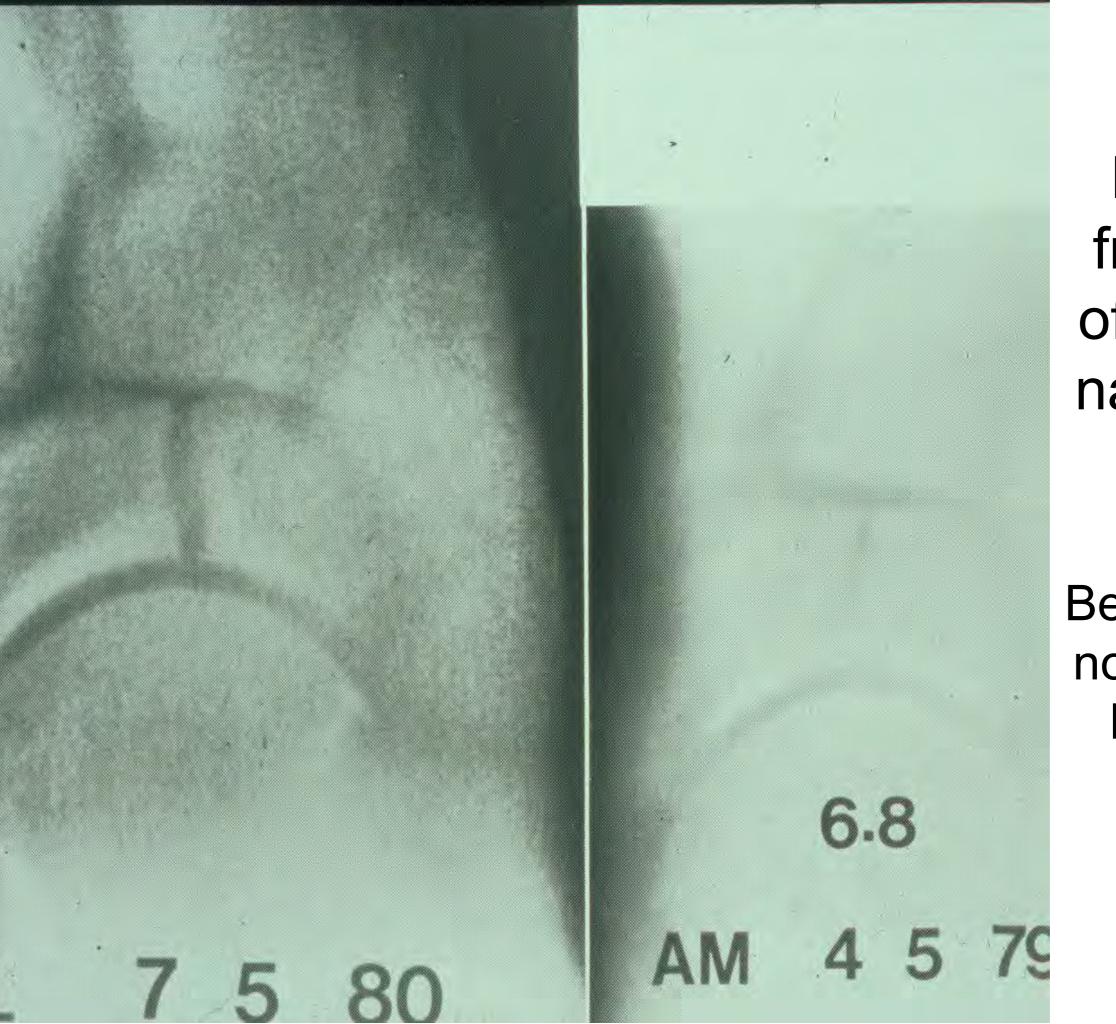

### • MARCH FRACTURE

Treatment:

Restrict patient's movement Not in cast directly *OR* 

Technesium scan

March fracture of tarsal-navicular

Below knee non weight bearing cast