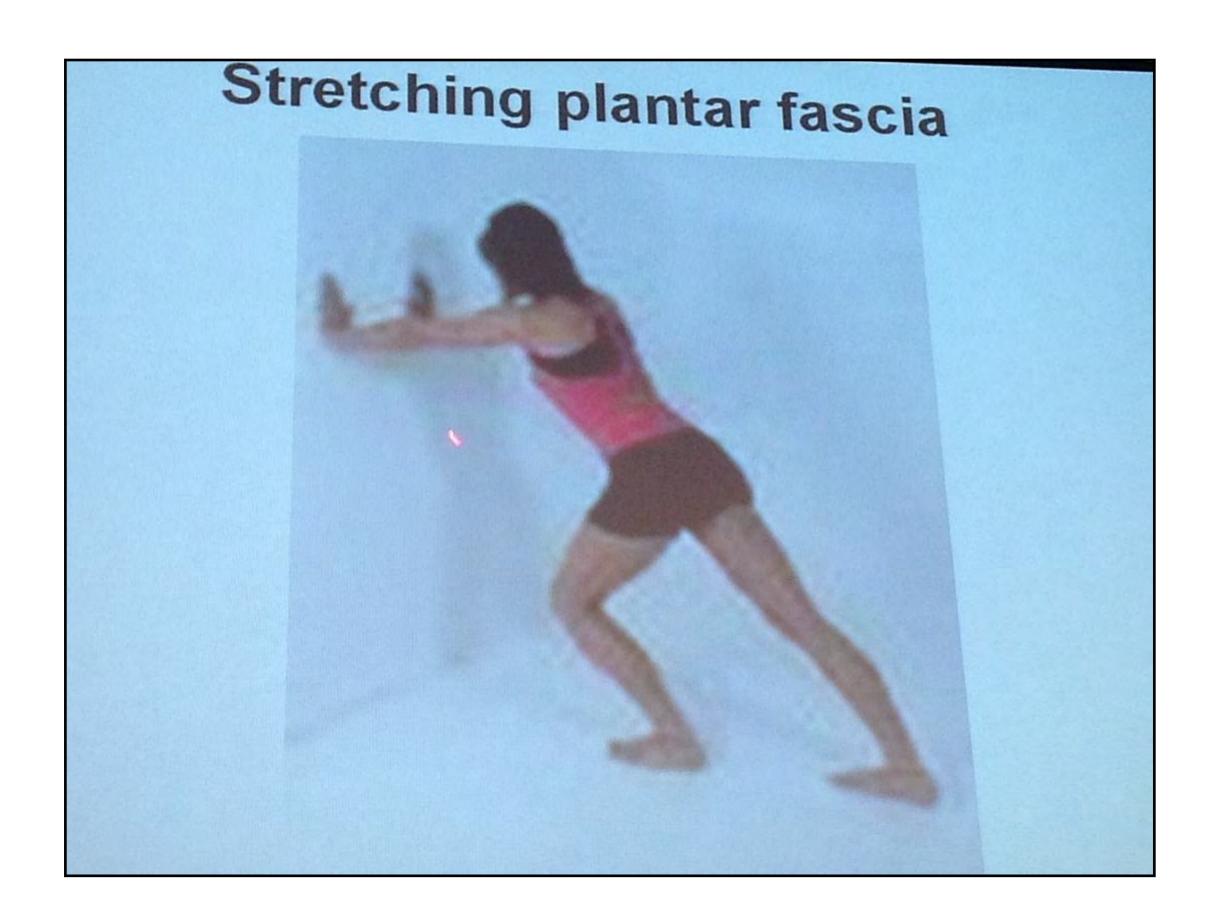

#### PLANTAR FASCIITIS TREATMENT

- Soft and thick soles, air cushioned (nike)
- Limit activities
- NSAIDS
- Stretching exercises b.d.
- Lignocaine & Celestone Soluspan infiltrations x2
- PAINFUL ++++++
- Below knee POP cast for 6 weeks
- VERY DIFFICULT TO CURE
- If treatment is unsuccessful for 1 year
- ONLY THEN SURGERY