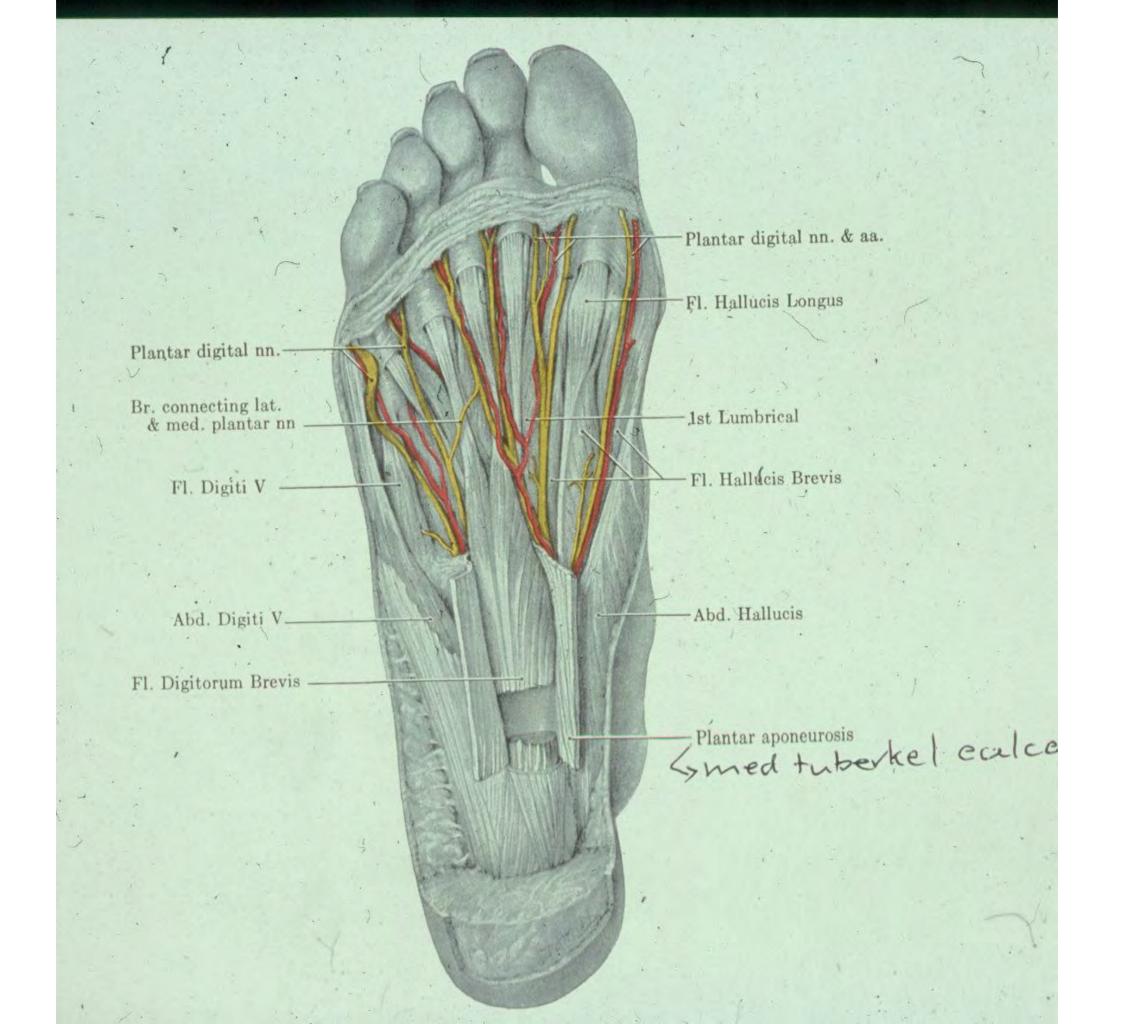

### PLANTAR FASCIITIS

Tenderness at origin of plantar fascia

Volar/medial aspect of calcaneus