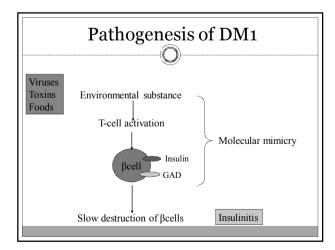

| Insulins                                                                                             |                        |                                            |                                    |
|------------------------------------------------------------------------------------------------------|------------------------|--------------------------------------------|------------------------------------|
| Treatment                                                                                            | Onset of<br>Action (h) | Peak (h)                                   | Duration (h)                       |
| Conventional Hun                                                                                     | ian Insulin            |