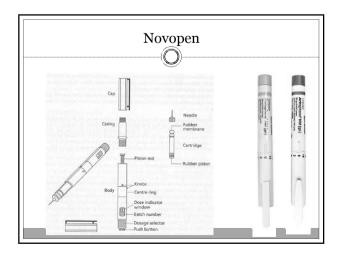

| ian Insulin            |                                            |                                    |
| NPH<br>Lente<br>Ultralente<br>Regular                                                                |                        | 4-6<br>4-12<br>10-16<br>2-4                | 12-16<br>12-18<br>18-20<br>6-8     |
| Analogs                                                                                              |                        |                                            |                                    |
| Glargine (Lantus)<br>Detemir (Levemir)<br>Lispro (Humalog)<br>Aspart (Novolog)<br>Glulisine (Apidra) | 5-15 min               | flat<br>flat<br>60 min<br>60 min<br>60 min | ~24<br>~14-16<br>4-5<br>4-5<br>4-5 |







































Actio

Insulin Dosina

Behavior Change/ Insulin Dosing

Behavior Change/ Therapy Adjustmen Behavior Change

Monitor Therapy

Therapy Adjust