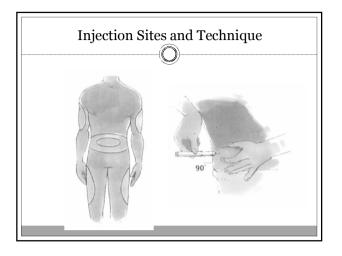

| ian Insulin            |                                            |                                    |
| NPH<br>Lente<br>Ultralente<br>Regular                                                                |                        | 4-6<br>4-12<br>10-16<br>2-4                | 12-16<br>12-18<br>18-20<br>6-8     |
| Analogs                                                                                              |                        |                                            |                                    |
| Glargine (Lantus)<br>Detemir (Levemir)<br>Lispro (Humalog)<br>Aspart (Novolog)<br>Glulisine (Apidra) | 5-15 min               | flat<br>flat<br>60 min<br>60 min<br>60 min | ~24<br>~14-16<br>4-5<br>4-5<br>4-5 |







































Actio

Insulin Dosina

Behavior Change/ Insulin Dosing

Behavior Change/ Therapy Adjustmen Behavior Change

Monitor Therapy

Therapy Adjust