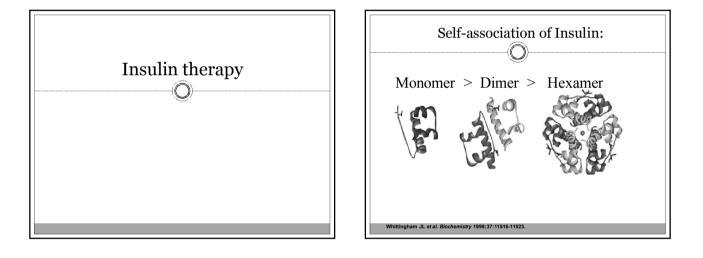

| Insulins                                                                                             |                        |                                            |                                    |
|------------------------------------------------------------------------------------------------------|------------------------|--------------------------------------------|------------------------------------|
| Treatment                                                                                            | Onset of<br>Action (h) | Peak (h)                                   | Duration (h)                       |
| Conventional Hun                                                                                     | ian Insulin            |