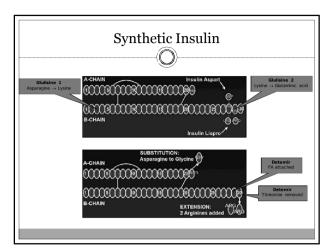

| Insulins                                                                                             |                        |                                            |                                    |
|------------------------------------------------------------------------------------------------------|------------------------|--------------------------------------------|------------------------------------|
| Treatment                                                                                            | Onset of<br>Action (h) | Peak (h)                                   | Duration (h)                       |
| Conventional Hun                                                                                     | ian Insulin            |