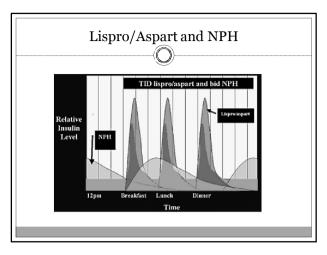

| ian Insulin            |                                            |                                    |
| NPH<br>Lente<br>Ultralente<br>Regular                                                                |                        | 4-6<br>4-12<br>10-16<br>2-4                | 12-16<br>12-18<br>18-20<br>6-8     |
| Analogs                                                                                              |                        |                                            |                                    |
| Glargine (Lantus)<br>Detemir (Levemir)<br>Lispro (Humalog)<br>Aspart (Novolog)<br>Glulisine (Apidra) | 5-15 min               | flat<br>flat<br>60 min<br>60 min<br>60 min | ~24<br>~14-16<br>4-5<br>4-5<br>4-5 |







































Actio

Insulin Dosina

Behavior Change/ Insulin Dosing

Behavior Change/ Therapy Adjustmen Behavior Change

Monitor Therapy

Therapy Adjust