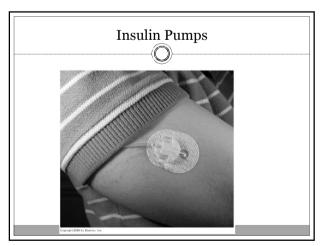

| ian Insulin            |                                            |                                    |
| NPH<br>Lente<br>Ultralente<br>Regular                                                                |                        | 4-6<br>4-12<br>10-16<br>2-4                | 12-16<br>12-18<br>18-20<br>6-8     |
| Analogs                                                                                              |                        |                                            |                                    |
| Glargine (Lantus)<br>Detemir (Levemir)<br>Lispro (Humalog)<br>Aspart (Novolog)<br>Glulisine (Apidra) | 5-15 min               | flat<br>flat<br>60 min<br>60 min<br>60 min | ~24<br>~14-16<br>4-5<br>4-5<br>4-5 |







































Actio

Insulin Dosina

Behavior Change/ Insulin Dosing

Behavior Change/ Therapy Adjustmen Behavior Change

Monitor Therapy

Therapy Adjust