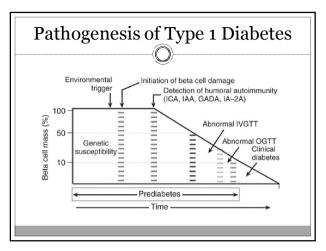

| Insulins                                                                                             |                        |                                            |                                    |
|------------------------------------------------------------------------------------------------------|------------------------|--------------------------------------------|------------------------------------|
| Treatment                                                                                            | Onset of<br>Action (h) | Peak (h)                                   | Duration (h)                       |
| Conventional Hun                                                                                     | ian Insulin            |