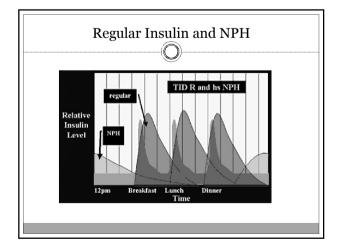

| ian Insulin            |                                            |                                    |
| NPH<br>Lente<br>Ultralente<br>Regular                                                                |                        | 4-6<br>4-12<br>10-16<br>2-4                | 12-16<br>12-18<br>18-20<br>6-8     |
| Analogs                                                                                              |                        |                                            |                                    |
| Glargine (Lantus)<br>Detemir (Levemir)<br>Lispro (Humalog)<br>Aspart (Novolog)<br>Glulisine (Apidra) | 5-15 min               | flat<br>flat<br>60 min<br>60 min<br>60 min | ~24<br>~14-16<br>4-5<br>4-5<br>4-5 |







































Actio

Insulin Dosina

Behavior Change/ Insulin Dosing

Behavior Change/ Therapy Adjustmen Behavior Change

Monitor Therapy

Therapy Adjust