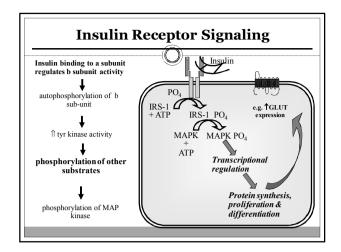

| Insulins                                                                                             |                        |                                            |                                    |
|------------------------------------------------------------------------------------------------------|------------------------|--------------------------------------------|------------------------------------|
| Treatment                                                                                            | Onset of<br>Action (h) | Peak (h)                                   | Duration (h)                       |
| Conventional Hun                                                                                     | ian Insulin            |