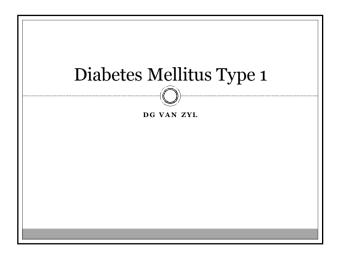

| Insulins                                                                                             |                        |                                            |                                    |
|------------------------------------------------------------------------------------------------------|------------------------|--------------------------------------------|------------------------------------|
| Treatment                                                                                            | Onset of<br>Action (h) | Peak (h)                                   | Duration (h)                       |
| Conventional Hun                                                                                     | ian Insulin            |