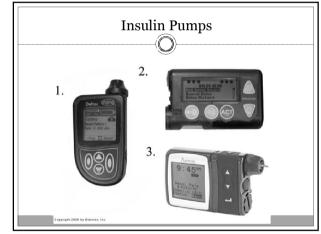

| ian Insulin            |                                            |                                    |
| NPH<br>Lente<br>Ultralente<br>Regular                                                                |                        | 4-6<br>4-12<br>10-16<br>2-4                | 12-16<br>12-18<br>18-20<br>6-8     |
| Analogs                                                                                              |                        |                                            |                                    |
| Glargine (Lantus)<br>Detemir (Levemir)<br>Lispro (Humalog)<br>Aspart (Novolog)<br>Glulisine (Apidra) | 5-15 min               | flat<br>flat<br>60 min<br>60 min<br>60 min | ~24<br>~14-16<br>4-5<br>4-5<br>4-5 |







































Actio

Insulin Dosina

Behavior Change/ Insulin Dosing

Behavior Change/ Therapy Adjustmen Behavior Change

Monitor Therapy

Therapy Adjust