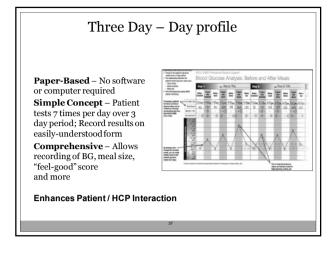

alente<br>Regular                                                                |                        | 4-6<br>4-12<br>10-16<br>2-4                | 12-16<br>12-18<br>18-20<br>6-8     |
| Analogs                                                                                              |                        |                                            |                                    |
| Glargine (Lantus)<br>Detemir (Levemir)<br>Lispro (Humalog)<br>Aspart (Novolog)<br>Glulisine (Apidra) | 5-15 min               | flat<br>flat<br>60 min<br>60 min<br>60 min | ~24<br>~14-16<br>4-5<br>4-5<br>4-5 |







































Actio

Insulin Dosina

Behavior Change/ Insulin Dosing

Behavior Change/ Therapy Adjustmen Behavior Change

Monitor Therapy

Therapy Adjust