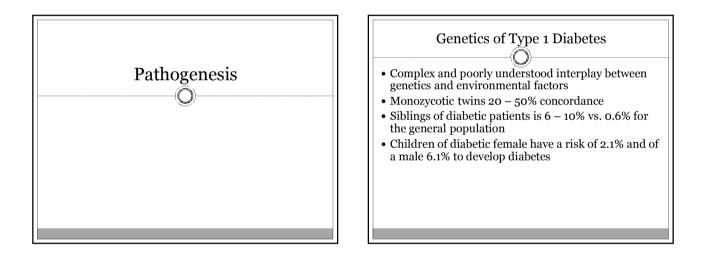

| Insulins                                                                                             |                        |                                            |                                    |
|------------------------------------------------------------------------------------------------------|------------------------|--------------------------------------------|------------------------------------|
| Treatment                                                                                            | Onset of<br>Action (h) | Peak (h)                                   | Duration (h)                       |
| Conventional Hun                                                                                     | ian Insulin            |