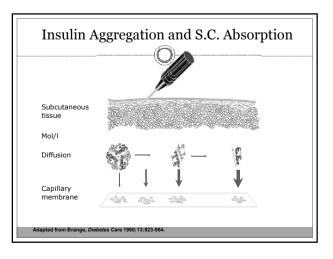

| Insulins                                                                                             |                        |                                            |                                    |
|------------------------------------------------------------------------------------------------------|------------------------|--------------------------------------------|------------------------------------|
| Treatment                                                                                            | Onset of<br>Action (h) | Peak (h)                                   | Duration (h)                       |
| Conventional Hun                                                                                     | ian Insulin            |