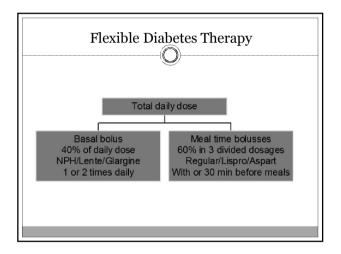

| ian Insulin            |                                            |                                    |
| NPH<br>Lente<br>Ultralente<br>Regular                                                                |                        | 4-6<br>4-12<br>10-16<br>2-4                | 12-16<br>12-18<br>18-20<br>6-8     |
| Analogs                                                                                              |                        |                                            |                                    |
| Glargine (Lantus)<br>Detemir (Levemir)<br>Lispro (Humalog)<br>Aspart (Novolog)<br>Glulisine (Apidra) | 5-15 min               | flat<br>flat<br>60 min<br>60 min<br>60 min | ~24<br>~14-16<br>4-5<br>4-5<br>4-5 |







































Actio

Insulin Dosina

Behavior Change/ Insulin Dosing

Behavior Change/ Therapy Adjustmen Behavior Change

Monitor Therapy

Therapy Adjust