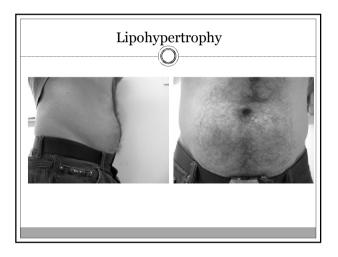

| ian Insulin            |                                            |                                    |
| NPH<br>Lente<br>Ultralente<br>Regular                                                                |                        | 4-6<br>4-12<br>10-16<br>2-4                | 12-16<br>12-18<br>18-20<br>6-8     |
| Analogs                                                                                              |                        |                                            |                                    |
| Glargine (Lantus)<br>Detemir (Levemir)<br>Lispro (Humalog)<br>Aspart (Novolog)<br>Glulisine (Apidra) | 5-15 min               | flat<br>flat<br>60 min<br>60 min<br>60 min | ~24<br>~14-16<br>4-5<br>4-5<br>4-5 |







































Actio

Insulin Dosina

Behavior Change/ Insulin Dosing

Behavior Change/ Therapy Adjustmen Behavior Change

Monitor Therapy

Therapy Adjust