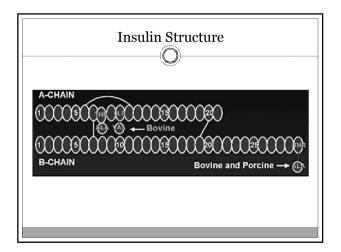

| Insulins                                                                                             |                        |                                            |                                    |
|------------------------------------------------------------------------------------------------------|------------------------|--------------------------------------------|------------------------------------|
| Treatment                                                                                            | Onset of<br>Action (h) | Peak (h)                                   | Duration (h)                       |
| Conventional Hun                                                                                     | ian Insulin            |                                            |                                    |
| NPH<br>Lente<br>Ultralente<br>Regular                                                                |                        | 4-6<br>4-12<br>10-16<br>2-4                | 12-16<br>12-18<br>18-20<br>6-8     |
| Analogs                                                                                              |                        |                                            |                                    |
| Glargine (Lantus)<br>Detemir (Levemir)<br>Lispro (Humalog)<br>Aspart (Novolog)<br>Glulisine (Apidra) | 5-15 min               | flat<br>flat<br>60 min<br>60 min<br>60 min | ~24<br>~14-16<br>4-5<br>4-5<br>4-5 |