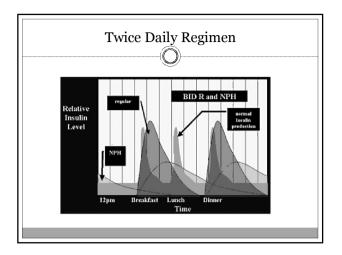

| ian Insulin            |                                            |                                    |
| NPH<br>Lente<br>Ultralente<br>Regular                                                                |                        | 4-6<br>4-12<br>10-16<br>2-4                | 12-16<br>12-18<br>18-20<br>6-8     |
| Analogs                                                                                              |                        |                                            |                                    |
| Glargine (Lantus)<br>Detemir (Levemir)<br>Lispro (Humalog)<br>Aspart (Novolog)<br>Glulisine (Apidra) | 5-15 min               | flat<br>flat<br>60 min<br>60 min<br>60 min | ~24<br>~14-16<br>4-5<br>4-5<br>4-5 |







































Actio

Insulin Dosina

Behavior Change/ Insulin Dosing

Behavior Change/ Therapy Adjustmen Behavior Change

Monitor Therapy

Therapy Adjust