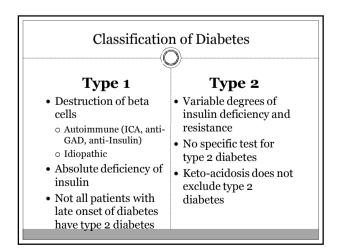

| Insulins                                                                                             |                        |                                            |                                    |
|------------------------------------------------------------------------------------------------------|------------------------|--------------------------------------------|------------------------------------|
| Treatment                                                                                            | Onset of<br>Action (h) | Peak (h)                                   | Duration (h)                       |
| Conventional Hun                                                                                     | ian Insulin            |