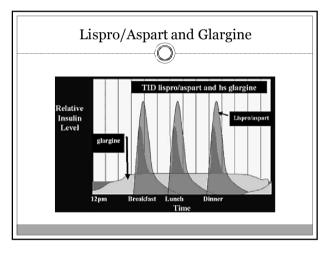

| ian Insulin            |                                            |                                    |
| NPH<br>Lente<br>Ultralente<br>Regular                                                                |                        | 4-6<br>4-12<br>10-16<br>2-4                | 12-16<br>12-18<br>18-20<br>6-8     |
| Analogs                                                                                              |                        |                                            |                                    |
| Glargine (Lantus)<br>Detemir (Levemir)<br>Lispro (Humalog)<br>Aspart (Novolog)<br>Glulisine (Apidra) | 5-15 min               | flat<br>flat<br>60 min<br>60 min<br>60 min | ~24<br>~14-16<br>4-5<br>4-5<br>4-5 |







































Actio

Insulin Dosina

Behavior Change/ Insulin Dosing

Behavior Change/ Therapy Adjustmen Behavior Change

Monitor Therapy

Therapy Adjust