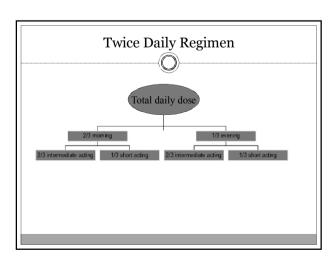

| ian Insulin            |                                            |                                    |
| NPH<br>Lente<br>Ultralente<br>Regular                                                                |                        | 4-6<br>4-12<br>10-16<br>2-4                | 12-16<br>12-18<br>18-20<br>6-8     |
| Analogs                                                                                              |                        |                                            |                                    |
| Glargine (Lantus)<br>Detemir (Levemir)<br>Lispro (Humalog)<br>Aspart (Novolog)<br>Glulisine (Apidra) | 5-15 min               | flat<br>flat<br>60 min<br>60 min<br>60 min | ~24<br>~14-16<br>4-5<br>4-5<br>4-5 |







































Actio

Insulin Dosina

Behavior Change/ Insulin Dosing

Behavior Change/ Therapy Adjustmen Behavior Change

Monitor Therapy

Therapy Adjust