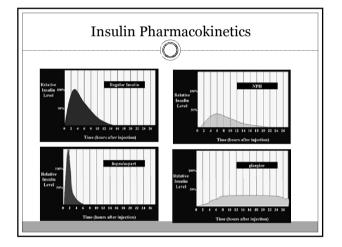

| Insulins                                                                                             |                        |                                            |                                    |
|------------------------------------------------------------------------------------------------------|------------------------|--------------------------------------------|------------------------------------|
| Treatment                                                                                            | Onset of<br>Action (h) | Peak (h)                                   | Duration (h)                       |
| Conventional Hun                                                                                     | ian Insulin            |                                            |                                    |
| NPH<br>Lente<br>Ultralente<br>Regular                                                                |                        | 4-6<br>4-12<br>10-16<br>2-4                | 12-16<br>12-18<br>18-20<br>6-8     |
| Analogs                                                                                              |                        |                                            |                                    |
| Glargine (Lantus)<br>Detemir (Levemir)<br>Lispro (Humalog)<br>Aspart (Novolog)<br>Glulisine (Apidra) | 5-15 min               | flat<br>flat<br>60 min<br>60 min<br>60 min | ~24<br>~14-16<br>4-5<br>4-5<br>4-5 |